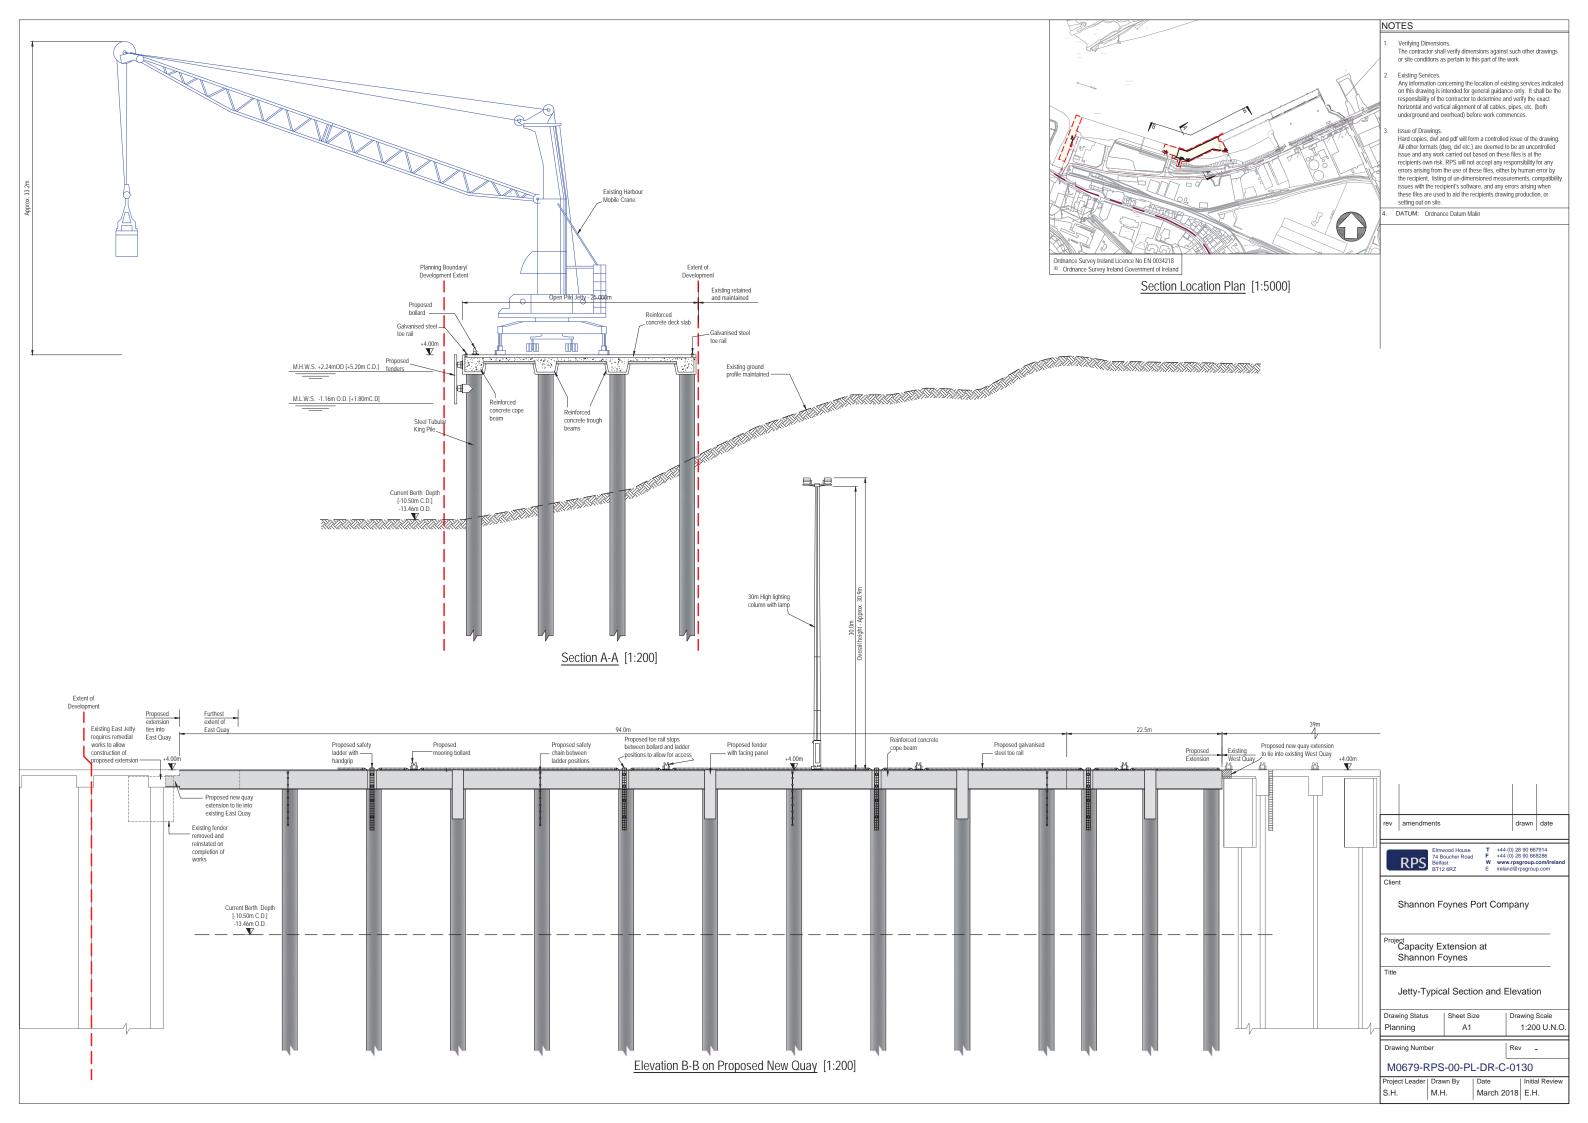

#### NOTES

- Verifying Dimensions. The contractor shall verify dimensions against such other drawings or site conditions as pertain to this part of the work.
- Existing Services.

Any information concerning the location of existing services indicated on this drawing is intended for general guidance only. It shall be the responsibility of the contractor to determine and verify the exact horizontal and vertical alignment of all cables, pipes, etc. (both underground and overhead) before work commences.

Issue of Drawings.

Hard copies, dwf and pdf will form a controlled issue of the drawing. All other formats (dwg, dxf etc.) are deemed to be an uncontrolled issue and any work carried out based on these files is at the recipients own risk. RPS will not accept any responsibility for any errors arising from the use of these files, either by human error by the recipient, listing of un-dimensioned measurements, compatibility issues with the recipient's software, and any errors arising when these files are used to aid the recipients drawing production, or setting out on site.

DATUM: Chart Datum