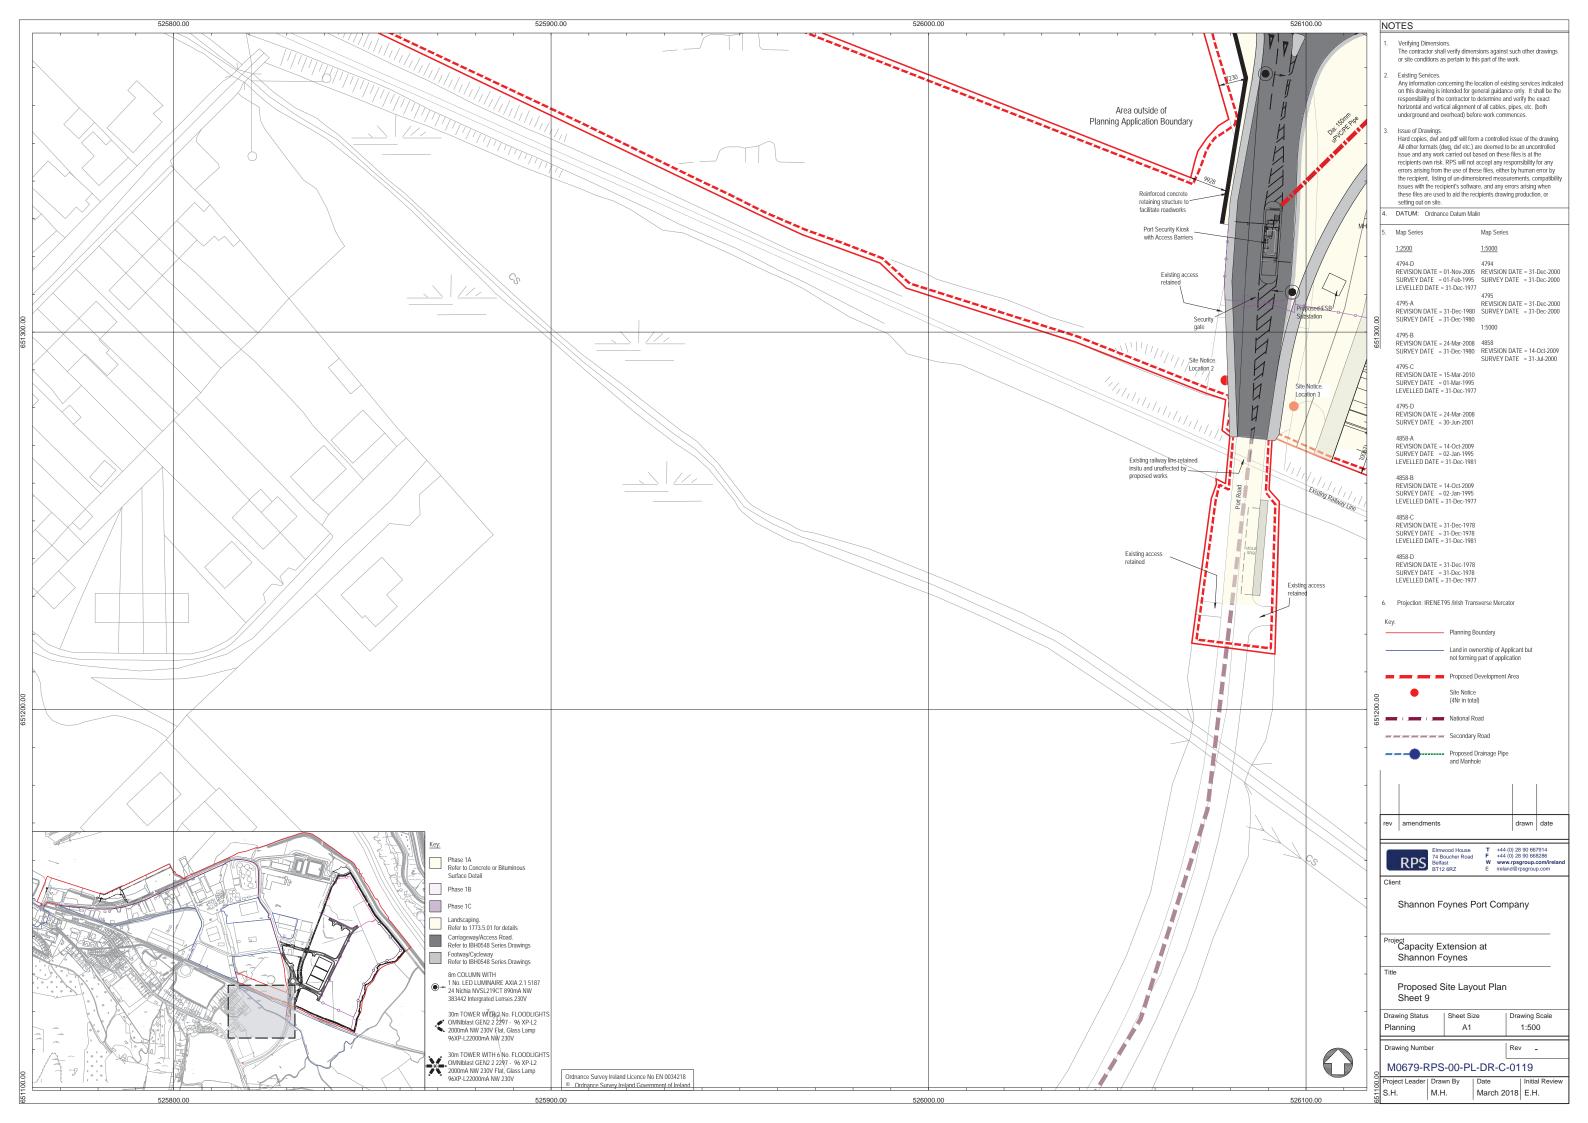

#### NOTES

- Verifying Dimensions. The contractor shall verify dimensions against such other drawings or site conditions as pertain to this part of the work.
- Existing Services.

Any information concerning the location of existing services indicated on this drawing is intended for general guidance only. It shall be the responsibility of the contractor to determine and verify the exact horizontal and vertical alignment of all cables, pipes, etc. (both underground and overhead) before work commences.

Issue of Drawings.

Hard copies, dwf and pdf will form a controlled issue of the drawing. All other formats (dwg, dxf etc.) are deemed to be an uncontrolled issue and any work carried out based on these files is at the recipients own risk. RPS will not accept any responsibility for any errors arising from the use of these files, either by human error by the recipient, listing of un-dimensioned measurements, compatibility issues with the recipient's software, and any errors arising when these files are used to aid the recipients drawing production, or setting out on site.

DATUM: Chart Datum

### LEGEND

approximate extent of existing boundary vegetation to be retained, protected and augmented with screen buffer planting (Refer to Table 2 this

Screen buffer planting (Refer to Table 1 this sheet)

Proposed location for Security Fencing (Refer to drawing M0679-RPS-00-PL-DR-C-0160 for

Indicative location for Noise Barrier (Refer to drawing M0679-RPS-00-PL-DR-C-0160 for details)