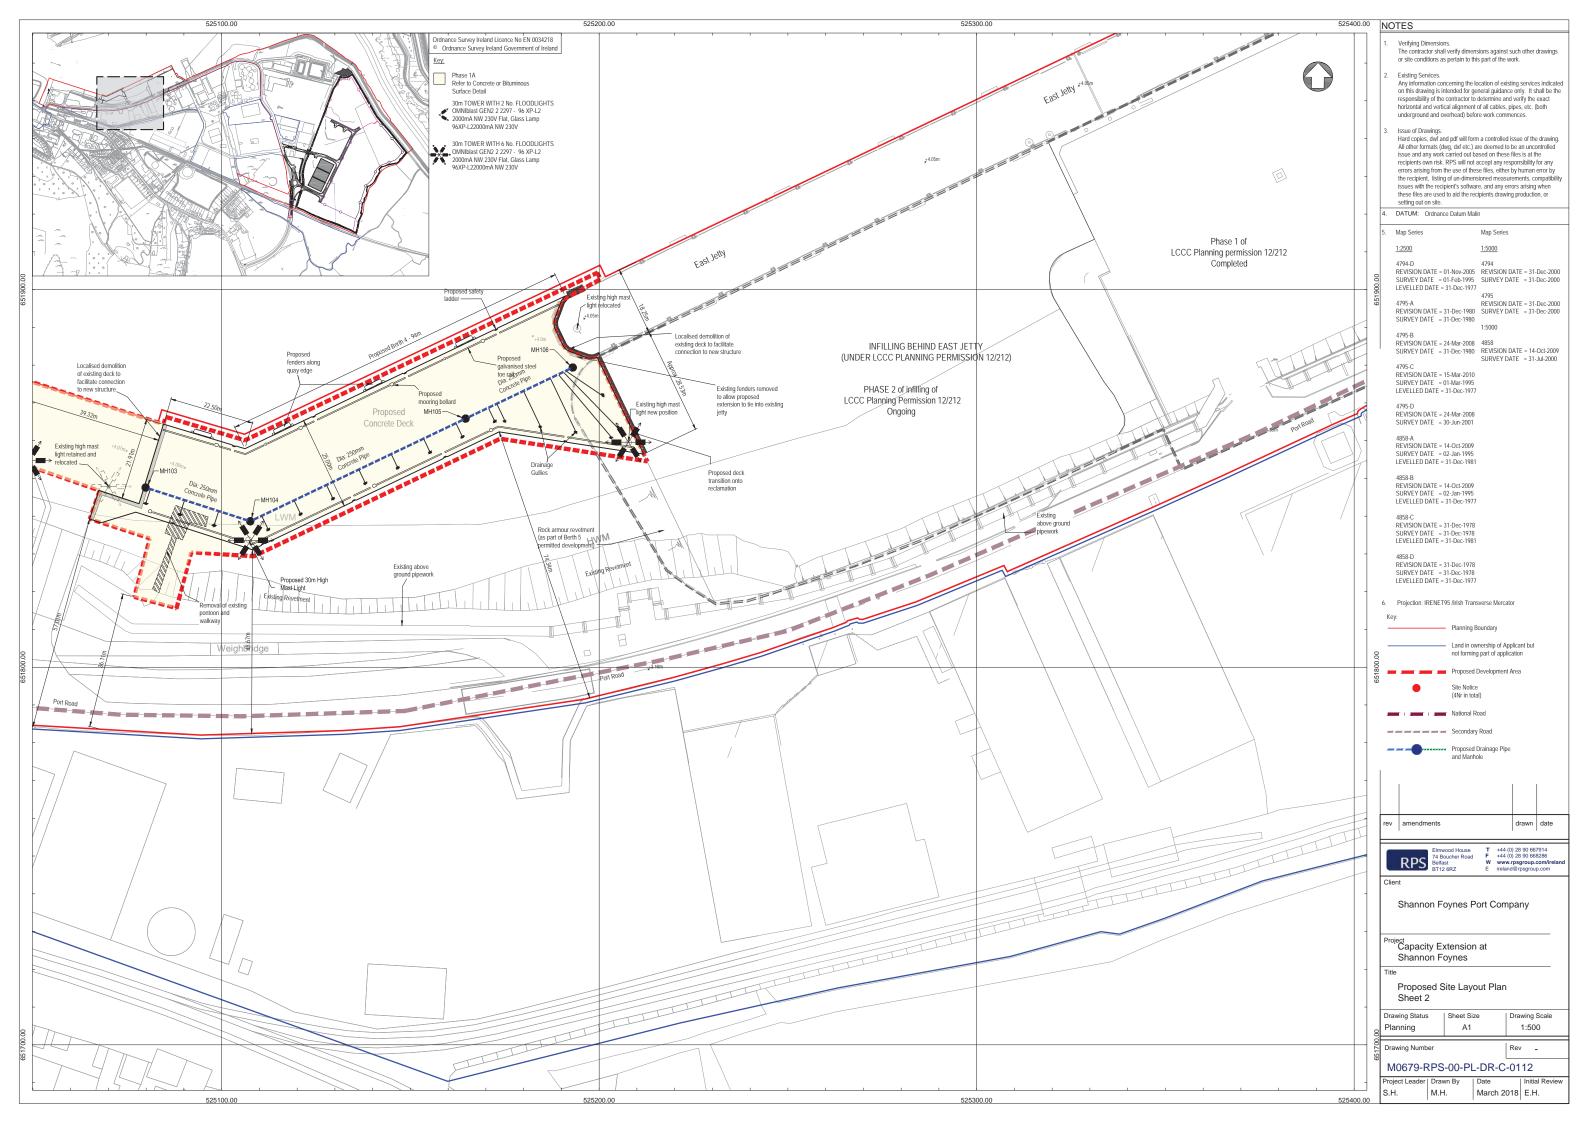

#### NOTES

- Verifying Dimensions. The contractor shall verify dimensions against such other drawings or site conditions as pertain to this part of the work.
- Existing Services.

Any information concerning the location of existing services indicated on this drawing is intended for general guidance only. It shall be the responsibility of the contractor to determine and verify the exact horizontal and vertical alignment of all cables, pipes, etc. (both underground and overhead) before work commences.

Issue of Drawings.

Hard copies, dwf and pdf will form a controlled issue of the drawing. All other formats (dwg, dxf etc.) are deemed to be an uncontrolled issue and any work carried out based on these files is at the recipients own risk. RPS will not accept any responsibility for any errors arising from the use of these files, either by human error by the recipient, listing of un-dimensioned measurements, compatibility issues with the recipient's software, and any errors arising when these files are used to aid the recipients drawing production, or setting out on site.

DATUM: Chart Datum

### LEGEND

approximate extent of existing boundary vegetation to be retained, protected and augmented with screen buffer planting (Refer to Table 2 this

Screen buffer planting (Refer to Table 1 this sheet)

Proposed location for Security Fencing (Refer to drawing M0679-RPS-00-PL-DR-C-0160 for

Indicative location for Noise Barrier (Refer to drawing M0679-RPS-00-PL-DR-C-0160 for details)