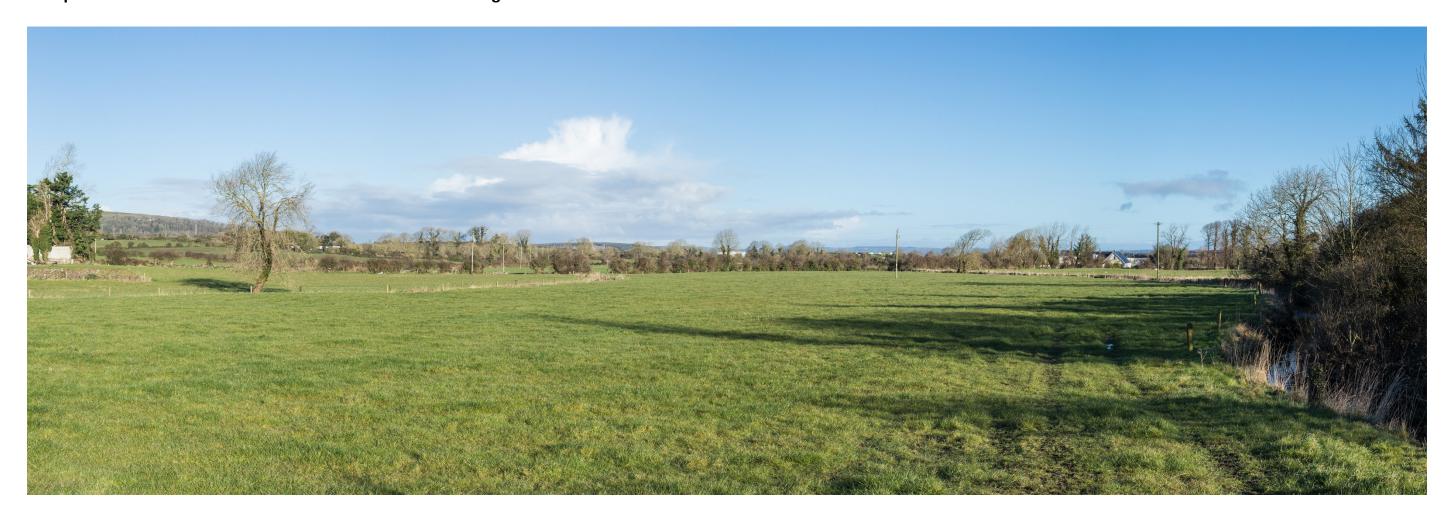

### **APPENDIX 15.1: PHOTOMONTAGES**

Viewpoint 1: Dernish Avenue – Existing Photograph

| Viev | v North-east from Dernish Avenue | Date of Photo: | Time Photo: | GPS Location:         | Horizontal Angle of View: | Figure 1F 4a |
|------|----------------------------------|----------------|-------------|-----------------------|---------------------------|--------------|
|      |                                  | 08.03.2018     | 09:06       | <i>525863, 651256</i> | 80 degrees                | rigure 15.4a |

Viewpoint 1: Dernish Avenue – Photomontage (without mitigation)

| View North-east from Dernish Avenue | Date of Photo: | Time Photo: | GPS Location:         | Horizontal Angle of View: | Figure 1F 4h |
|-------------------------------------|----------------|-------------|-----------------------|---------------------------|--------------|
|                                     | 08.03.2018     | 09:06       | <i>525863, 651256</i> | 80 degrees                | rigure 15.40 |

Viewpoint 1: Dernish Avenue – Photomontage (with mitigation)

| View North-east from Dernish Avenue | Date of Photo: | Time Photo: | GPS Location:         | Horizontal Angle of View: | Figure 15.4a |
|-------------------------------------|----------------|-------------|-----------------------|---------------------------|--------------|
|                                     | 08.03.2018     | 09:06       | <i>525863, 651256</i> | 80 degrees                | Figure 13.4a |