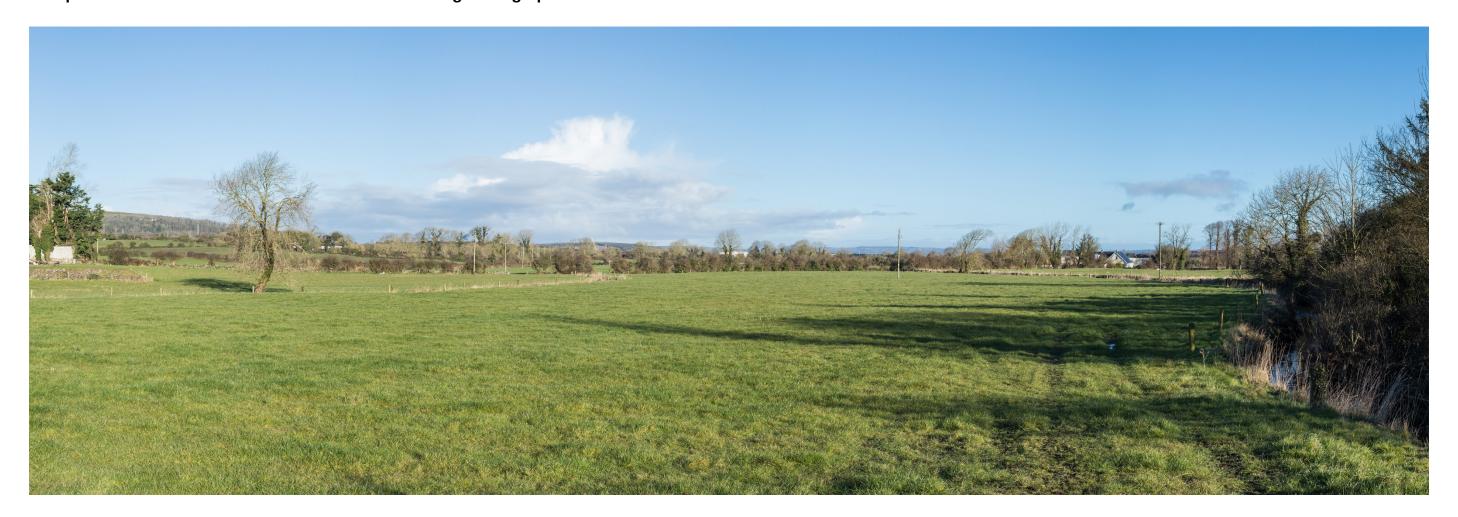

Viewpoint 4: Corgigg Wood Road – Existing Photograph

| View North-east from Corgigg Wood Road | Date of Photo: | Time Photo: | GPS Location:  | Horizontal Angle of View: | E' 4E T.     |
|----------------------------------------|----------------|-------------|----------------|---------------------------|--------------|
| , 333                                  | 08.03.2018     | 09:17       | 525672, 650672 | 80 degrees                | Figure 15./a |