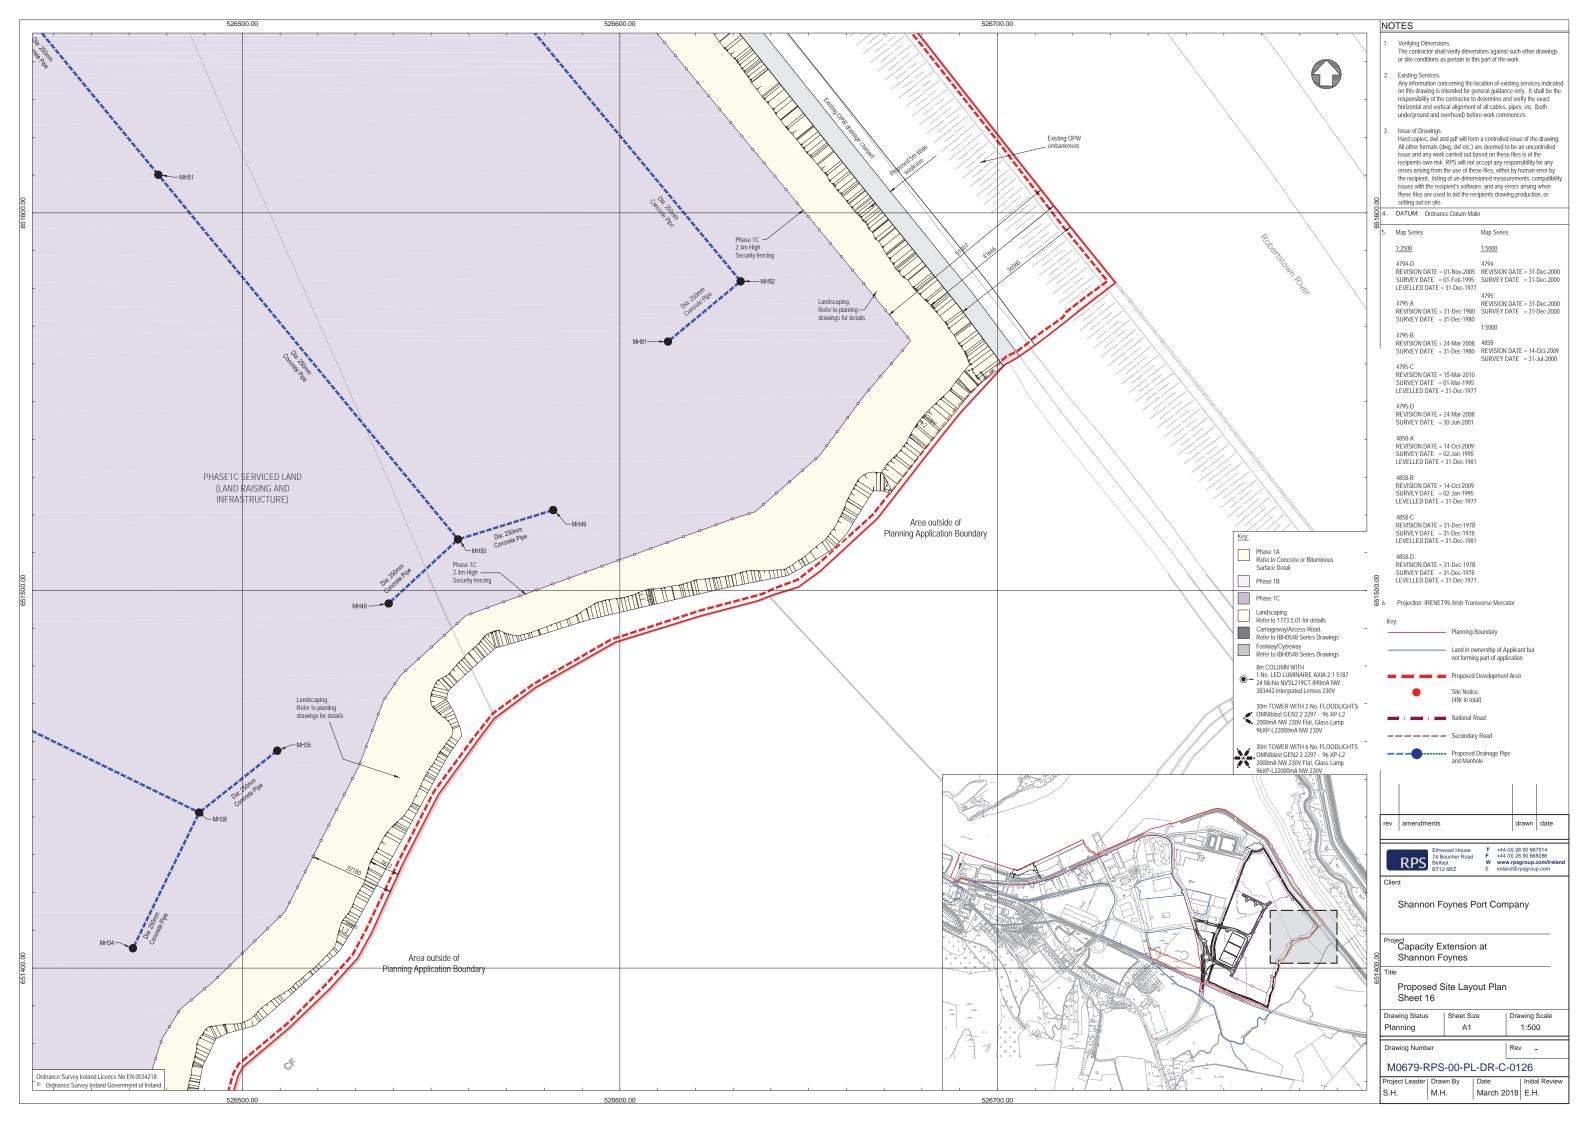

#### NOTES

- Verifying Dimensions. The contractor shall verify dimensions against such other drawings or site conditions as pertain to this part of the work.
- Existing Services.

Any information concerning the location of existing services indicated on this drawing is intended for general guidance only. It shall be the responsibility of the contractor to determine and verify the exact horizontal and vertical alignment of all cables, pipes, etc. (both underground and overhead) before work commences.

Issue of Drawings.

Hard copies, dwf and pdf will form a controlled issue of the drawing. All other formats (dwg, dxf etc.) are deemed to be an uncontrolled issue and any work carried out based on these files is at the recipients own risk. RPS will not accept any responsibility for any errors arising from the use of these files, either by human error by the recipient, listing of un-dimensioned measurements, compatibility issues with the recipient's software, and any errors arising when these files are used to aid the recipients drawing production, or setting out on site.

DATUM: Chart Datum

### LEGEND

approximate extent of existing boundary vegetation to be retained, protected and augmented with screen buffer planting (Refer to Table 2 this

Screen buffer planting (Refer to Table 1 this sheet)

Proposed location for Security Fencing (Refer to drawing M0679-RPS-00-PL-DR-C-0160 for

Indicative location for Noise Barrier (Refer to drawing M0679-RPS-00-PL-DR-C-0160 for details)