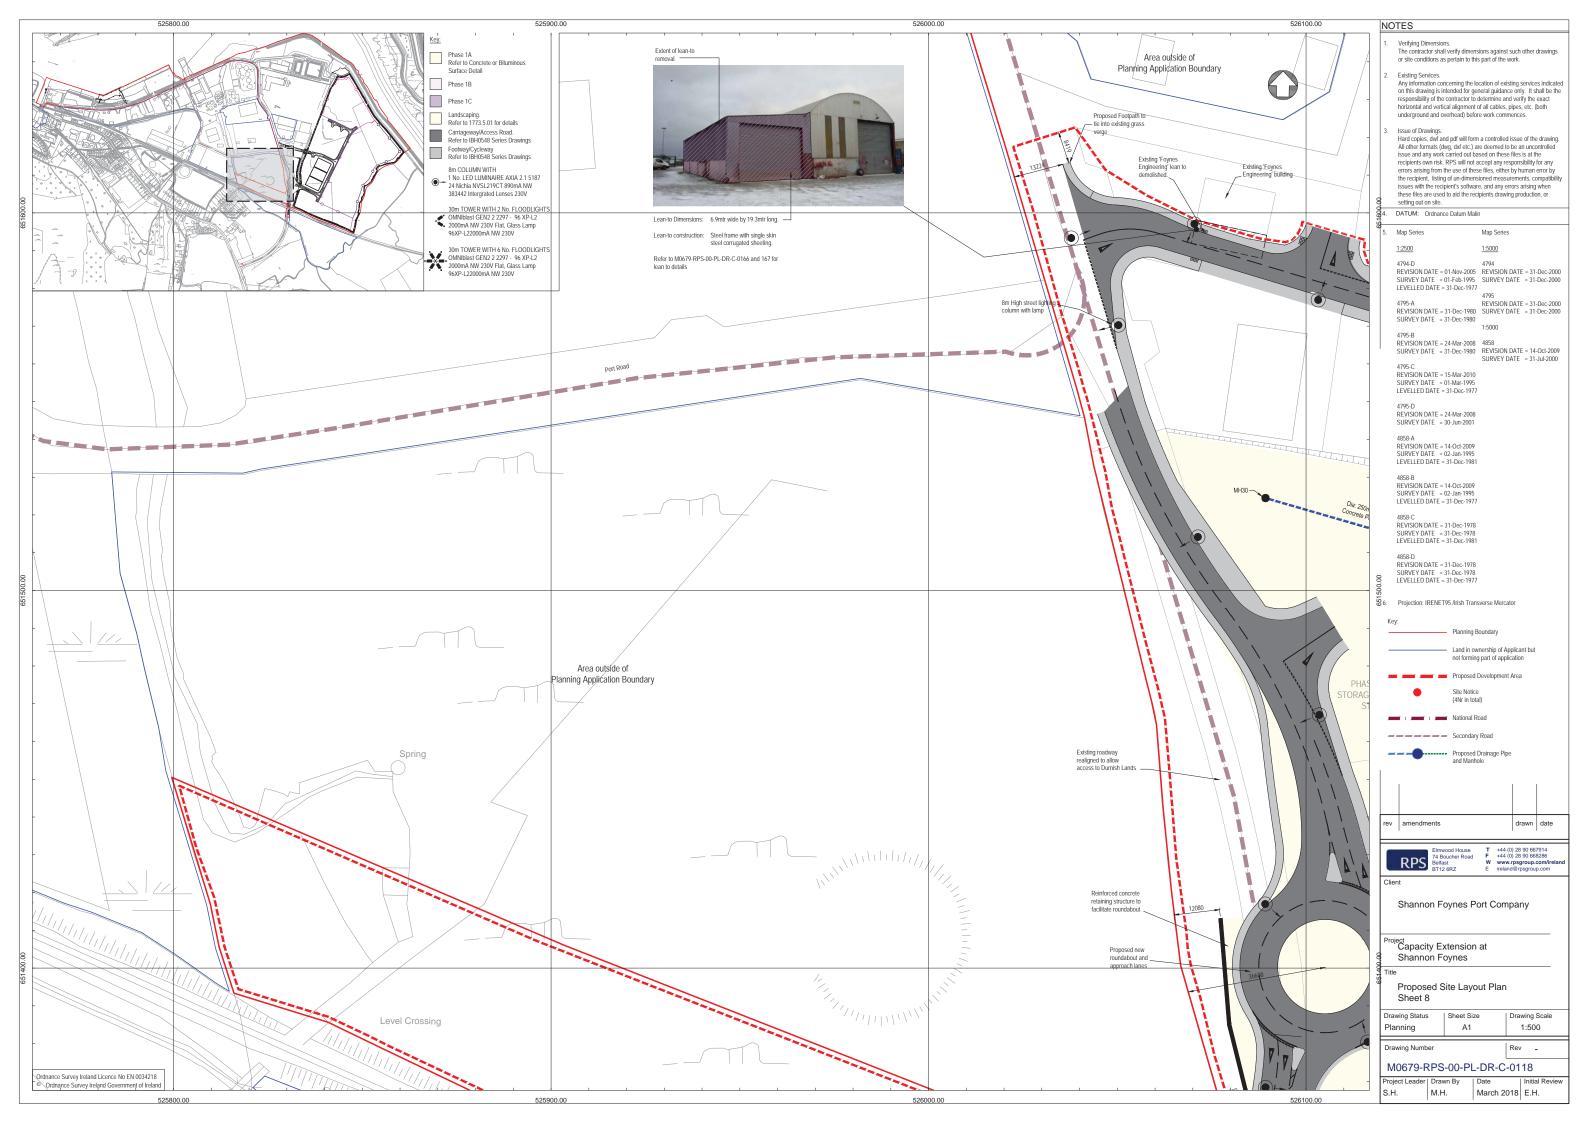

#### NOTES

- Verifying Dimensions. The contractor shall verify dimensions against such other drawings or site conditions as pertain to this part of the work.
- Existing Services.

Any information concerning the location of existing services indicated on this drawing is intended for general guidance only. It shall be the responsibility of the contractor to determine and verify the exact horizontal and vertical alignment of all cables, pipes, etc. (both underground and overhead) before work commences.

Issue of Drawings.

Hard copies, dwf and pdf will form a controlled issue of the drawing. All other formats (dwg, dxf etc.) are deemed to be an uncontrolled issue and any work carried out based on these files is at the recipients own risk. RPS will not accept any responsibility for any errors arising from the use of these files, either by human error by the recipient, listing of un-dimensioned measurements, compatibility issues with the recipient's software, and any errors arising when these files are used to aid the recipients drawing production, or setting out on site.

DATUM: Chart Datum

### LEGEND

approximate extent of existing boundary vegetation to be retained, protected and augmented with screen buffer planting (Refer to Table 2 this

Screen buffer planting (Refer to Table 1 this sheet)

Proposed location for Security Fencing (Refer to drawing M0679-RPS-00-PL-DR-C-0160 for

Indicative location for Noise Barrier (Refer to drawing M0679-RPS-00-PL-DR-C-0160 for details)