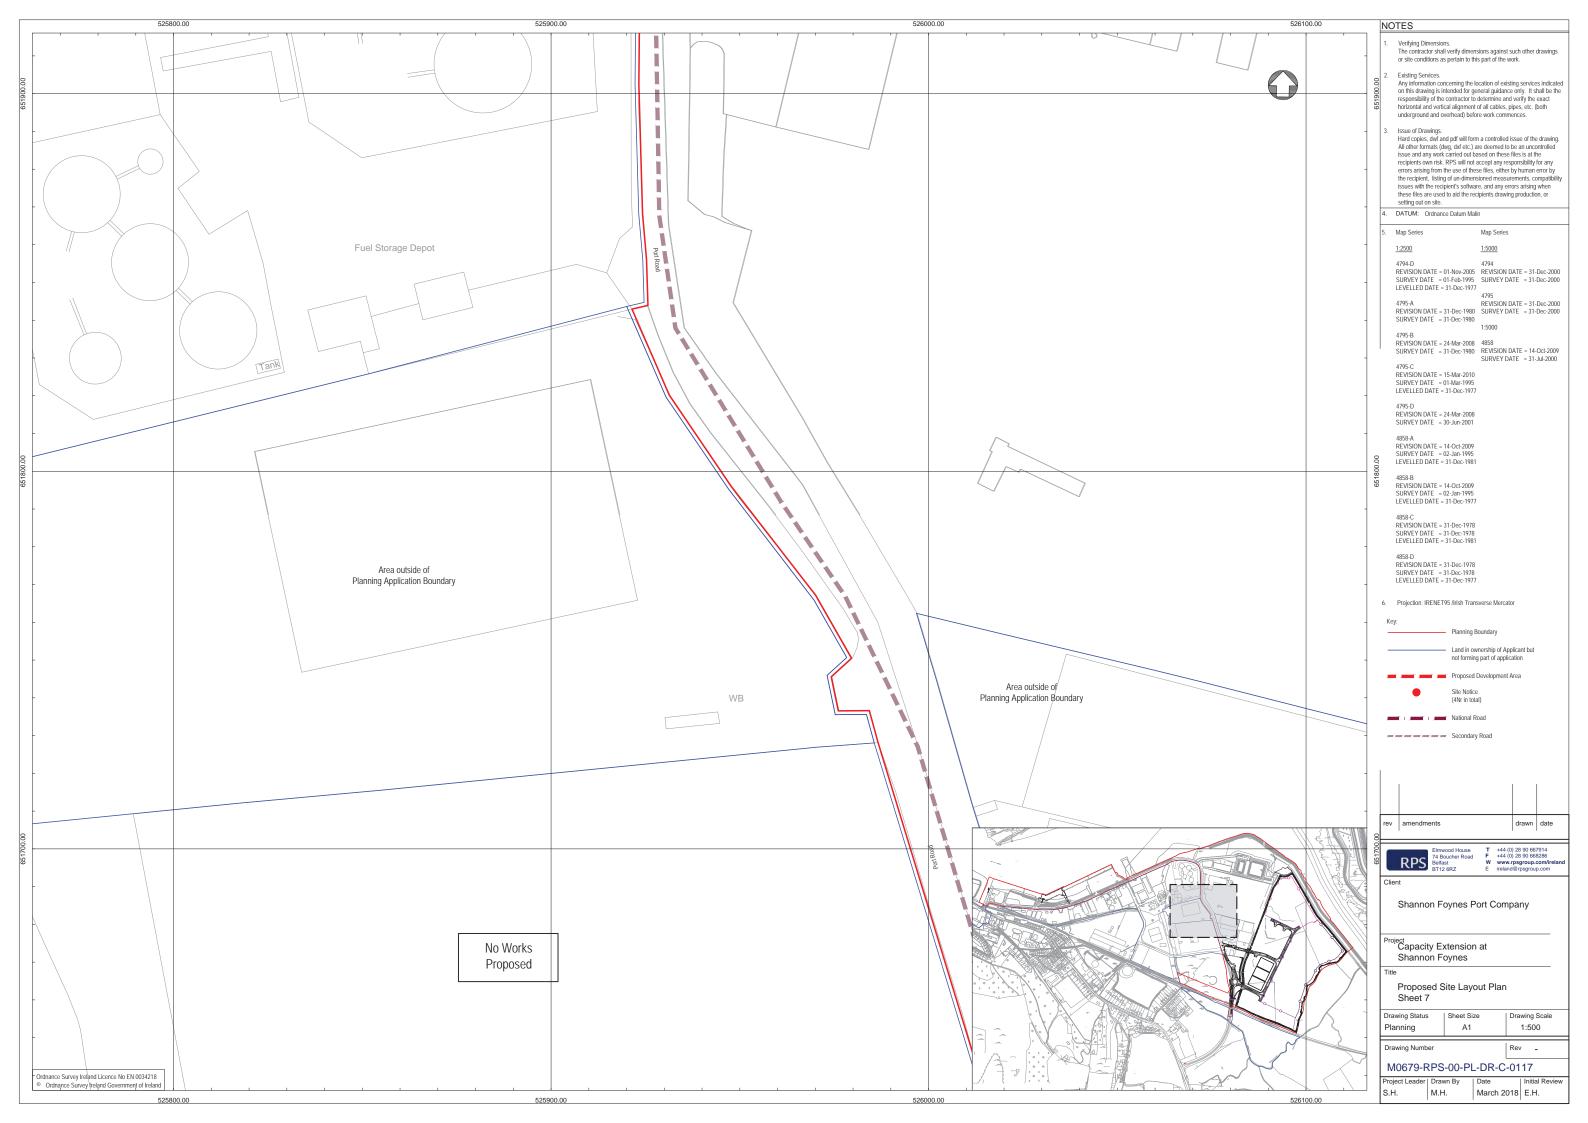

#### NOTES

- Verifying Dimensions. The contractor shall verify dimensions against such other drawings or site conditions as pertain to this part of the work.
- Existing Services.

Any information concerning the location of existing services indicated on this drawing is intended for general guidance only. It shall be the responsibility of the contractor to determine and verify the exact horizontal and vertical alignment of all cables, pipes, etc. (both underground and overhead) before work commences.

Issue of Drawings.

Hard copies, dwf and pdf will form a controlled issue of the drawing. All other formats (dwg, dxf etc.) are deemed to be an uncontrolled issue and any work carried out based on these files is at the recipients own risk. RPS will not accept any responsibility for any errors arising from the use of these files, either by human error by the recipient, listing of un-dimensioned measurements, compatibility issues with the recipient's software, and any errors arising when these files are used to aid the recipients drawing production, or setting out on site.

DATUM: Chart Datum

### LEGEND

approximate extent of existing boundary vegetation to be retained, protected and augmented with screen buffer planting (Refer to Table 2 this

Screen buffer planting (Refer to Table 1 this sheet)

Proposed location for Security Fencing (Refer to drawing M0679-RPS-00-PL-DR-C-0160 for

Indicative location for Noise Barrier (Refer to drawing M0679-RPS-00-PL-DR-C-0160 for details)