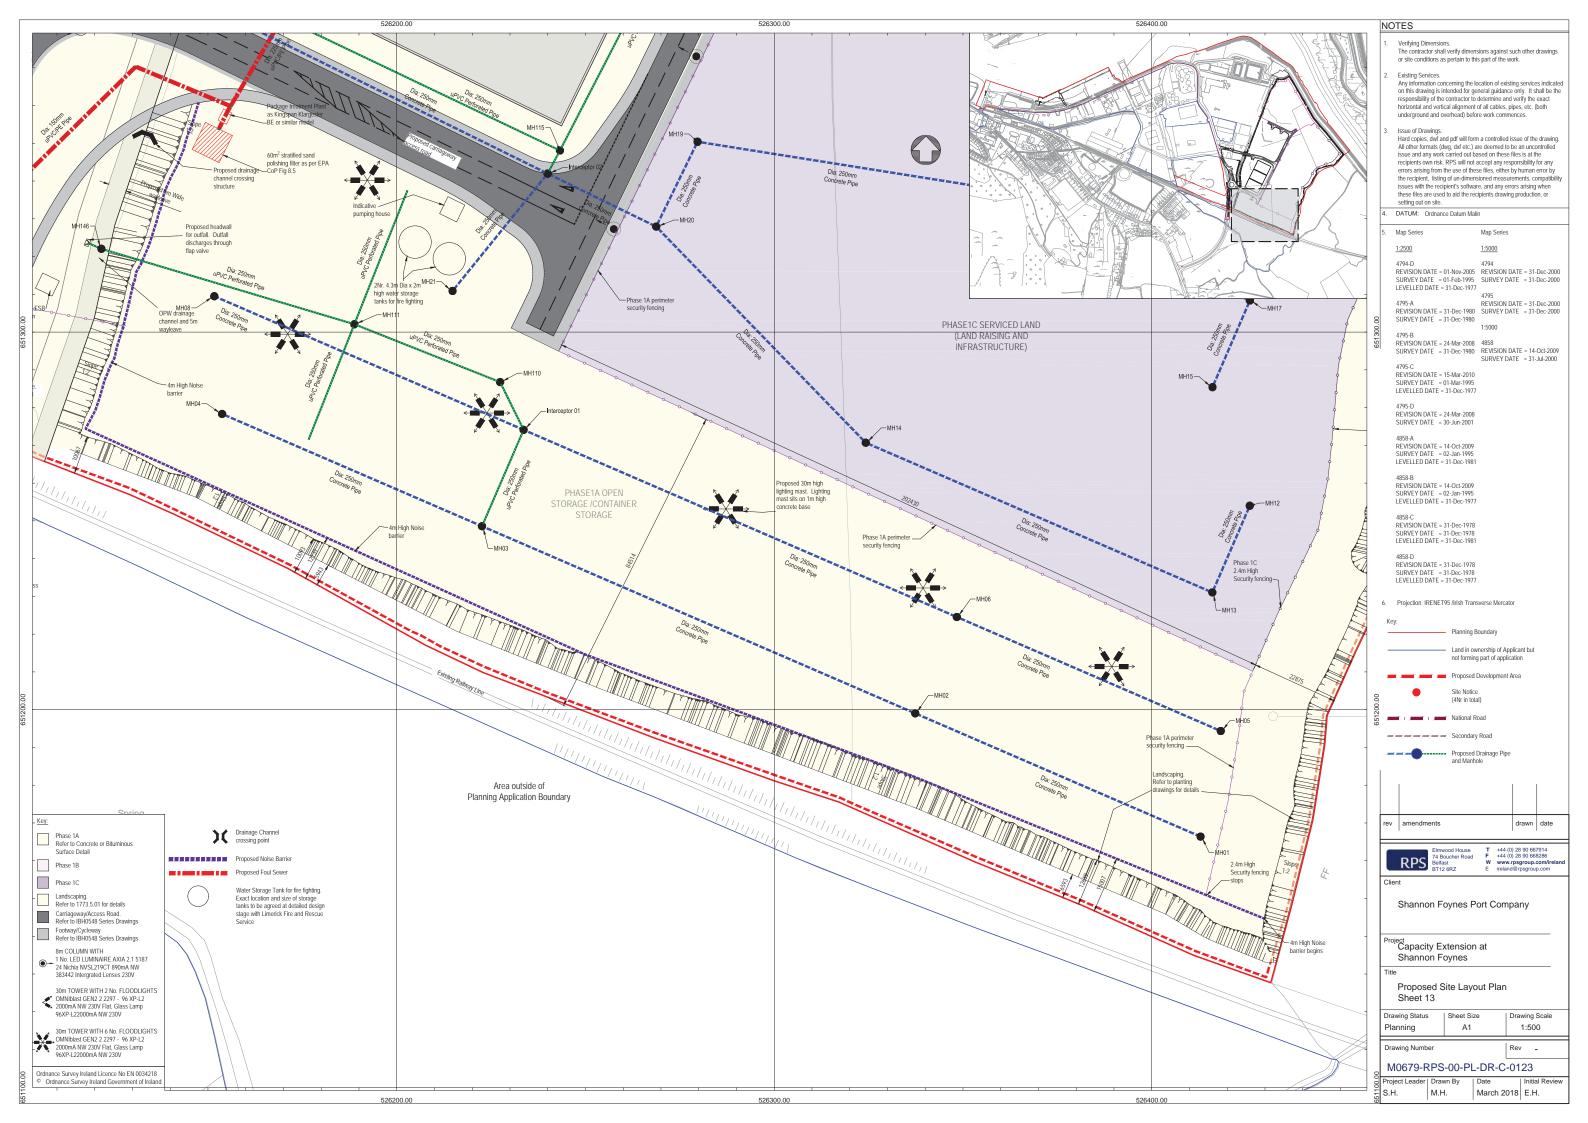

#### NOTES

- Verifying Dimensions. The contractor shall verify dimensions against such other drawings or site conditions as pertain to this part of the work.
- Existing Services.

Any information concerning the location of existing services indicated on this drawing is intended for general guidance only. It shall be the responsibility of the contractor to determine and verify the exact horizontal and vertical alignment of all cables, pipes, etc. (both underground and overhead) before work commences.

Issue of Drawings.

Hard copies, dwf and pdf will form a controlled issue of the drawing. All other formats (dwg, dxf etc.) are deemed to be an uncontrolled issue and any work carried out based on these files is at the recipients own risk. RPS will not accept any responsibility for any errors arising from the use of these files, either by human error by the recipient, listing of un-dimensioned measurements, compatibility issues with the recipient's software, and any errors arising when these files are used to aid the recipients drawing production, or setting out on site.

DATUM: Chart Datum

### LEGEND

approximate extent of existing boundary vegetation to be retained, protected and augmented with screen buffer planting (Refer to Table 2 this

Screen buffer planting (Refer to Table 1 this sheet)

Proposed location for Security Fencing (Refer to drawing M0679-RPS-00-PL-DR-C-0160 for

Indicative location for Noise Barrier (Refer to drawing M0679-RPS-00-PL-DR-C-0160 for details)