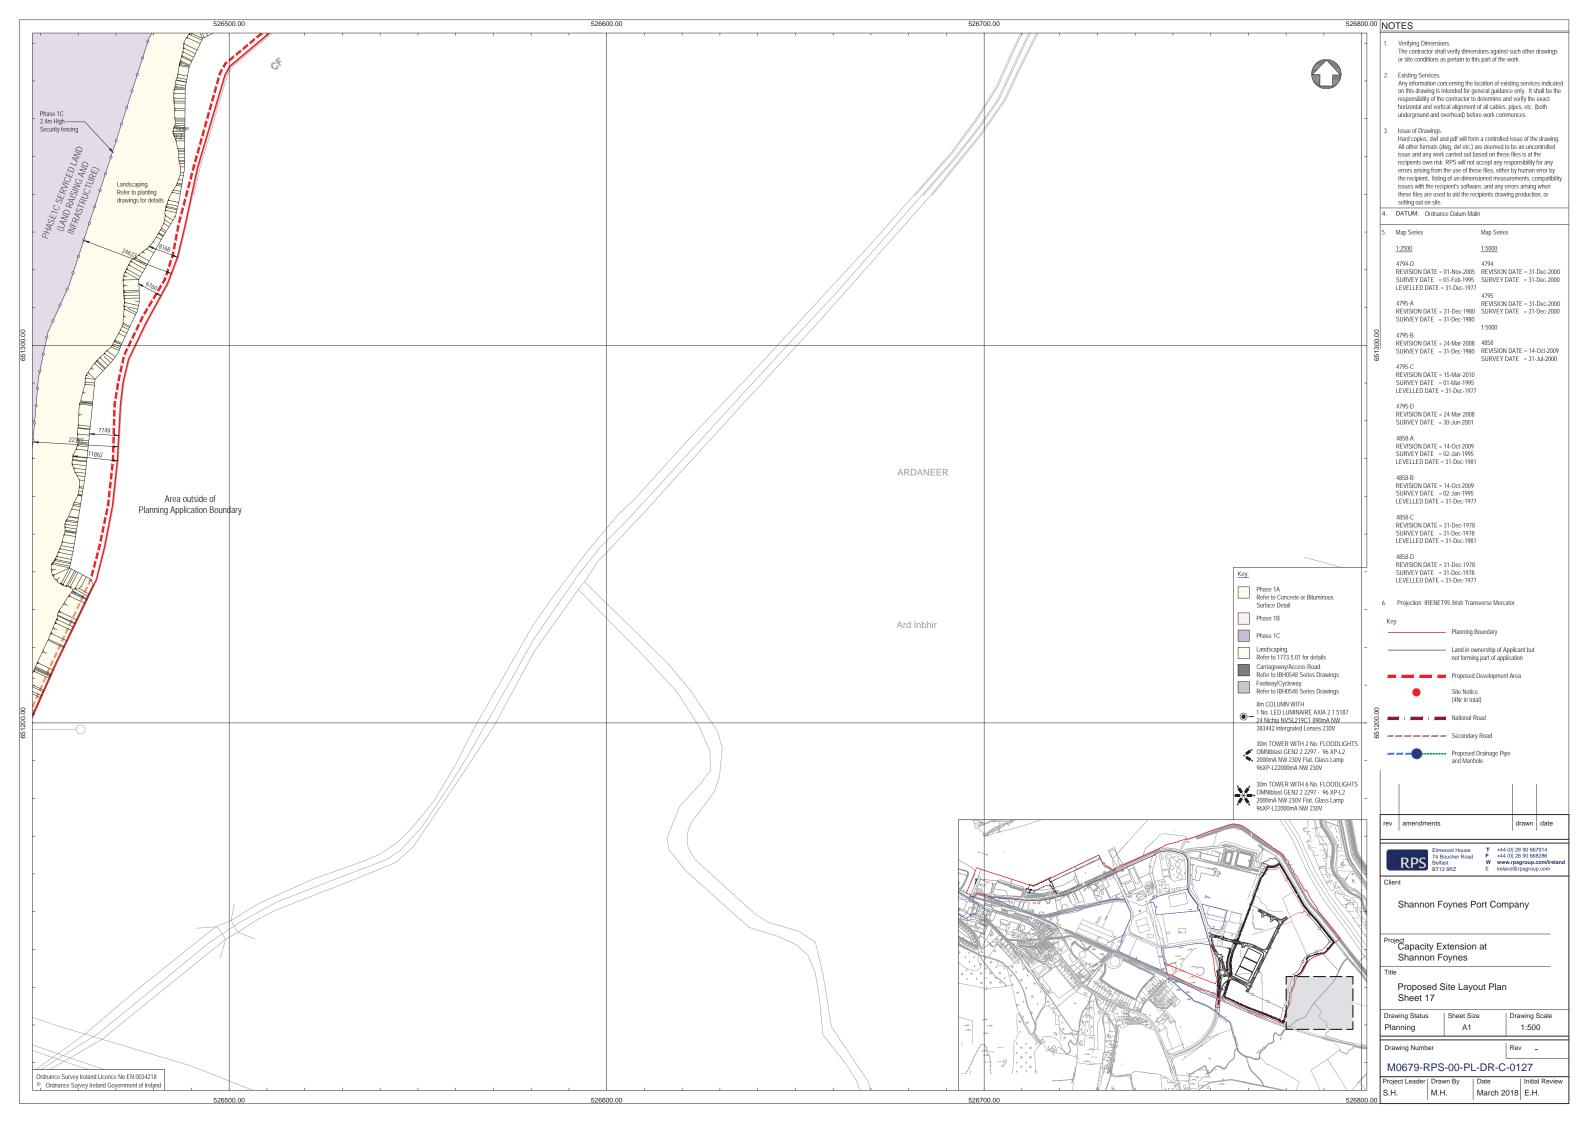

### FIGURE 15.4 LANDSCAPE PLAN

### LEGEND

approximate extent of existing boundary vegetation to be retained, protected and augmented with screen buffer planting (Refer to Table 2 this

Screen buffer planting (Refer to Table 1 this sheet)

Proposed location for Security Fencing (Refer to drawing M0679-RPS-00-PL-DR-C-0160 for

Indicative location for Noise Barrier (Refer to drawing M0679-RPS-00-PL-DR-C-0160 for details)

#### NOTE:

Proposed eastern boundary treatment to consist of existing retained vegetation (to the augmented) of varying width and new screen buffer planting of varying width to provide 20m - 24m wide area for landscape treatment.

Height of planting indicated on sections is at time of planting as per the schedules on this sheet. Mature heights of planting varies, dependant on species; Shrubs mature heights = 3 - 5m tall Tree mature heights = 10 - 20m tall