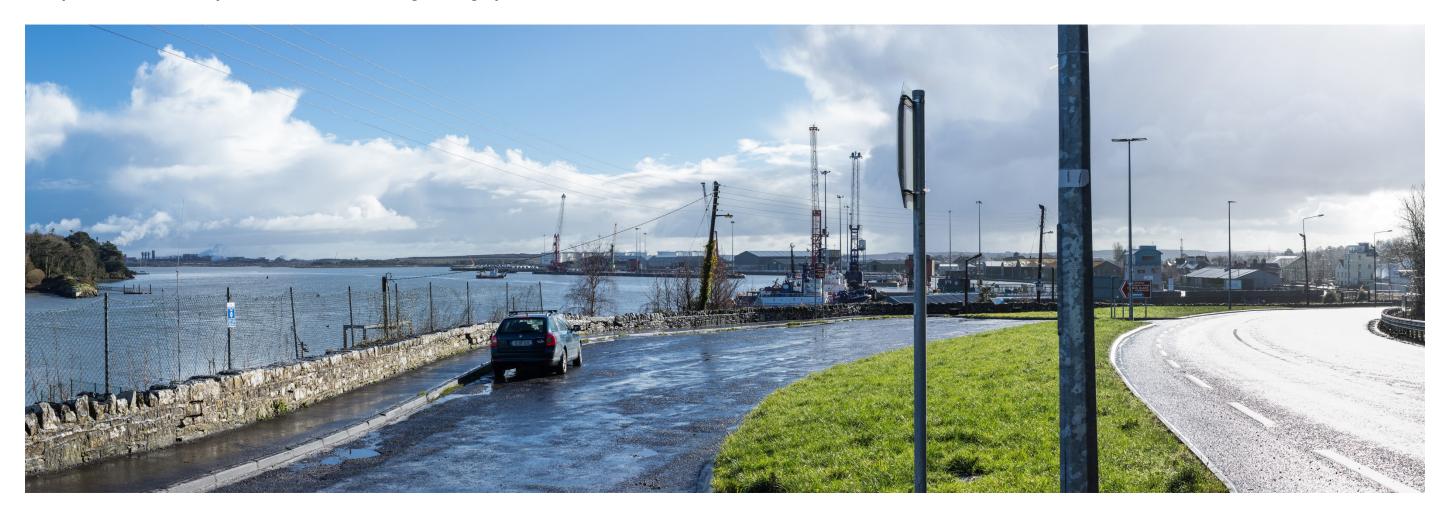

Viewpoint 3: Robertstown Creek – Existing Photograph

| View North-west from Robertstown Creek | Date of Photo: | Time Photo: | GPS Location:  | Horizontal Angle of View: | Figure 1F 6e |
|----------------------------------------|----------------|-------------|----------------|---------------------------|--------------|
|                                        | 08.03.2018     | 08:10       | 527185, 650015 | 80 degrees                | Figure 15.6a |