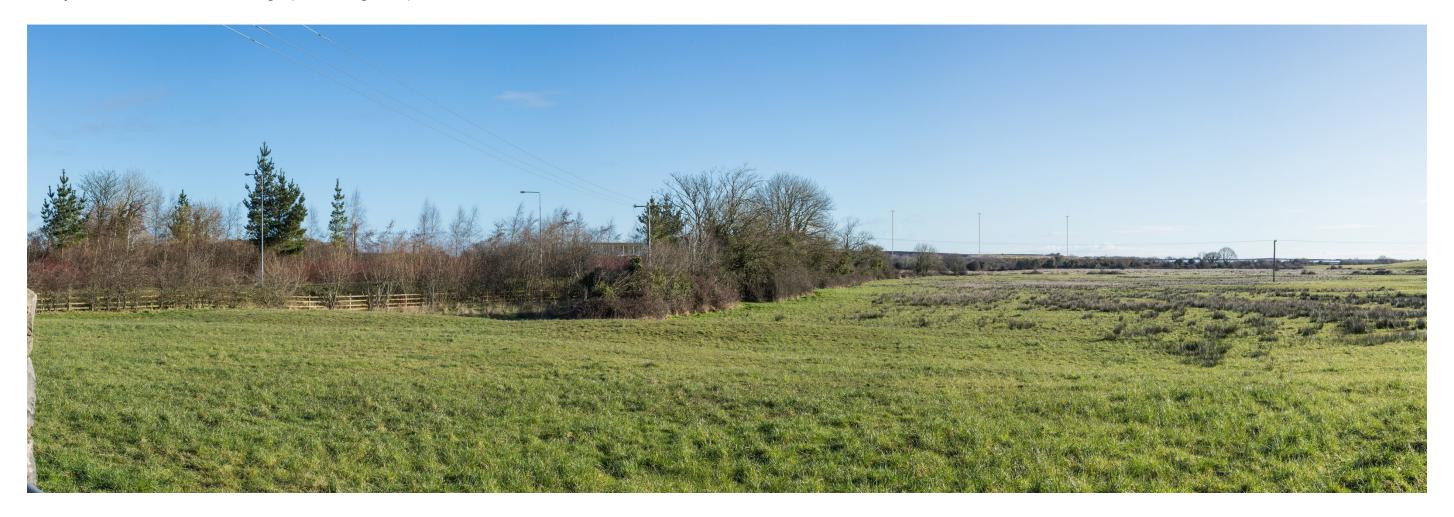

Viewpoint 2: N69 – Photomontage (without mitigation)

| View North-east from N69 | Date of Photo: | Time Photo: | GPS Location:  | Horizontal Angle of View: | et a de et   |
|--------------------------|----------------|-------------|----------------|---------------------------|--------------|
|                          | 08.03.2018     | 08:56       | 525858, 650885 | 80 degrees                | Figure 15.5b |