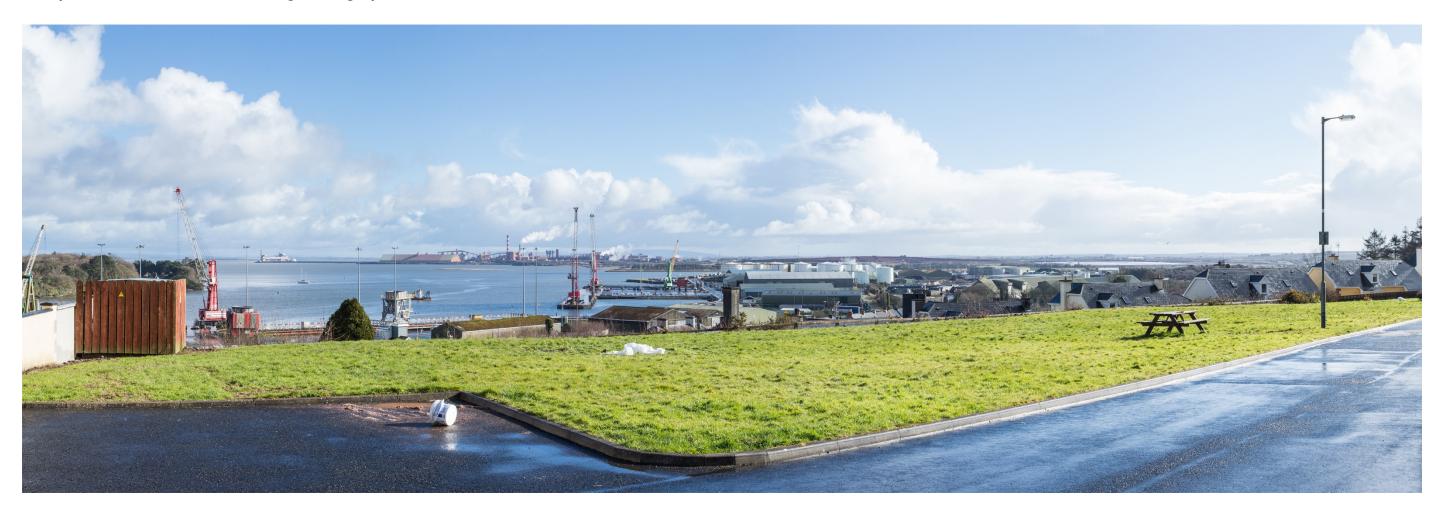

# **Viewpoint 6: Marine Cove – Existing Photograph**

| View East from Marine Cove | Date of Photo: | Time Photo: |                | Horizontal Angle of View: | Figure 15 0a |
|----------------------------|----------------|-------------|----------------|---------------------------|--------------|
|                            | 08.03.2018     | 10:37       | 524673, 651606 | 80 degrees                | Figure 15.9a |