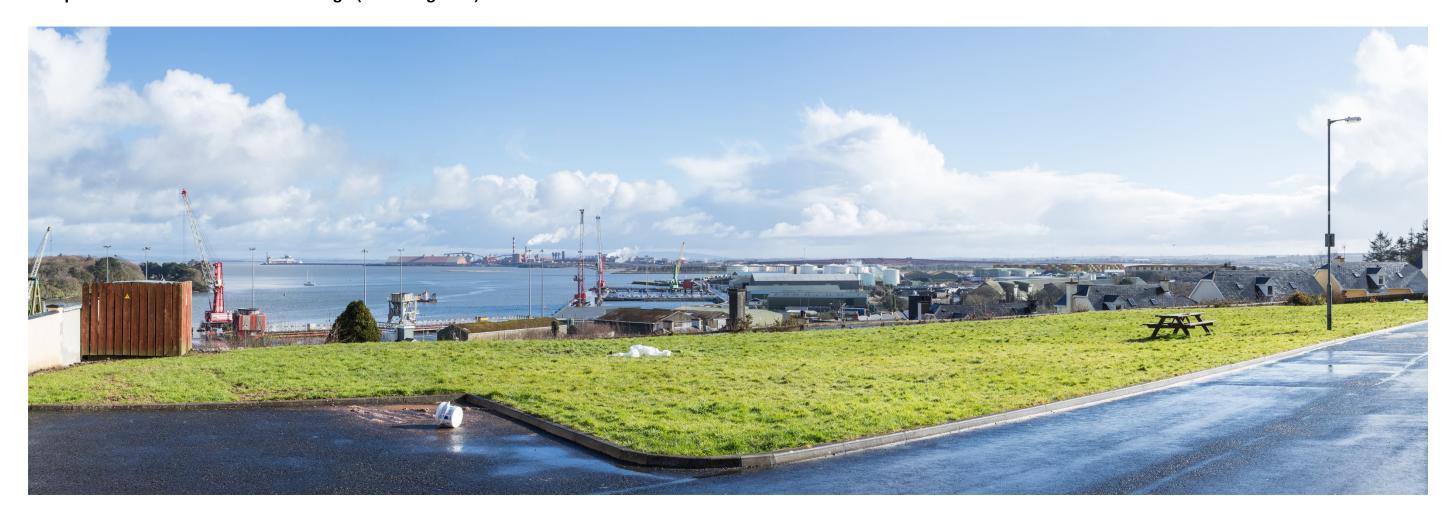

# Viewpoint 2: N69 – Existing Photograph

| View North-east from N69 | Date of Photo: | Time Photo: | GPS Location:  | Horizontal Angle of View: | Figure 45 Fo |
|--------------------------|----------------|-------------|----------------|---------------------------|--------------|
|                          | 08.03.2018     | 08:56       | 525858, 650885 | 80 degrees                | Figure 15.5a |