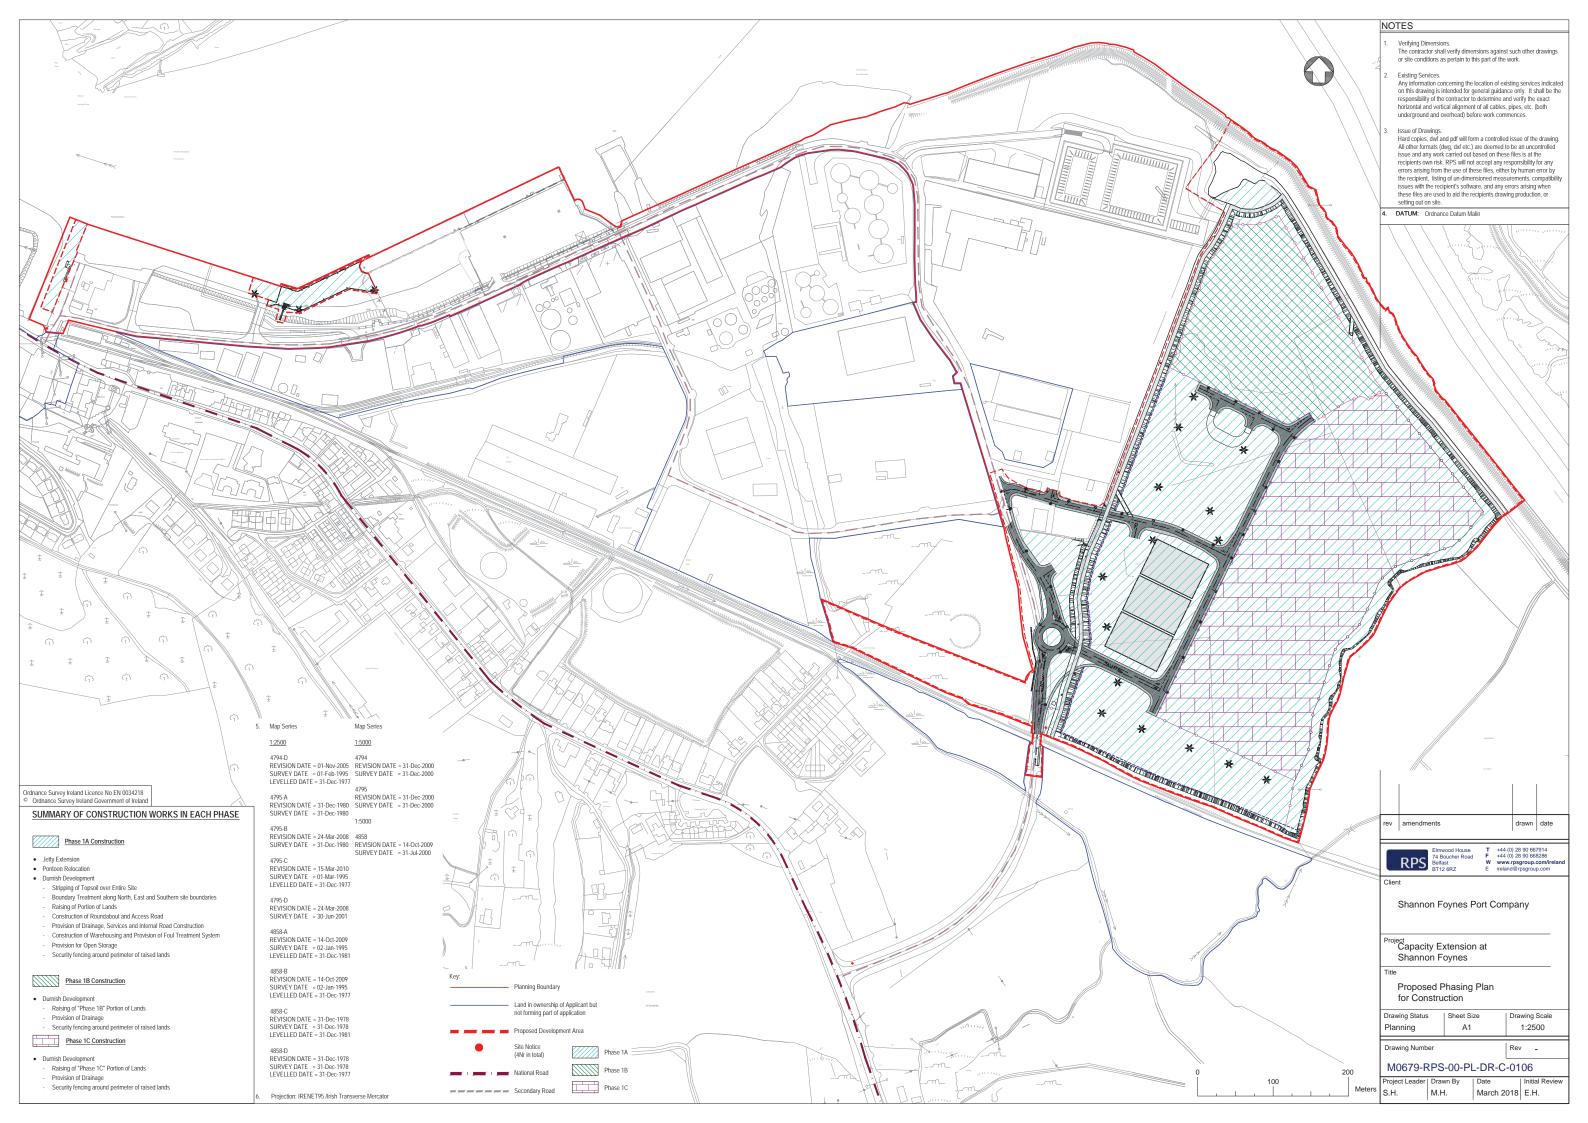

### FIGURE 15.4 LANDSCAPE PLAN

### LEGEND

approximate extent of existing boundary vegetation to be retained, protected and augmented with screen buffer planting (Refer to Table 2 this

Screen buffer planting (Refer to Table 1 this sheet)

Proposed location for Security Fencing (Refer to drawing M0679-RPS-00-PL-DR-C-0160 for

Indicative location for Noise Barrier (Refer to drawing M0679-RPS-00-PL-DR-C-0160 for details)

#### NOTE:

Proposed eastern boundary treatment to consist of existing retained vegetation (to the augmented) of varying width and new screen buffer planting of varying width to provide 20m - 24m wide area for landscape treatment.

Height of planting indicated on sections is at time of planting as per the schedules on this sheet. Mature heights of planting varies, dependant on species; Shrubs mature heights = 3 - 5m tall Tree mature heights = 10 - 20m tall

### **PROJECT & FIGURE DETAILS**

Project Title: Capacity Extension at Shannon Foynes

Figure Title:

Landscape Planting Plan

Figure Number: 15.4