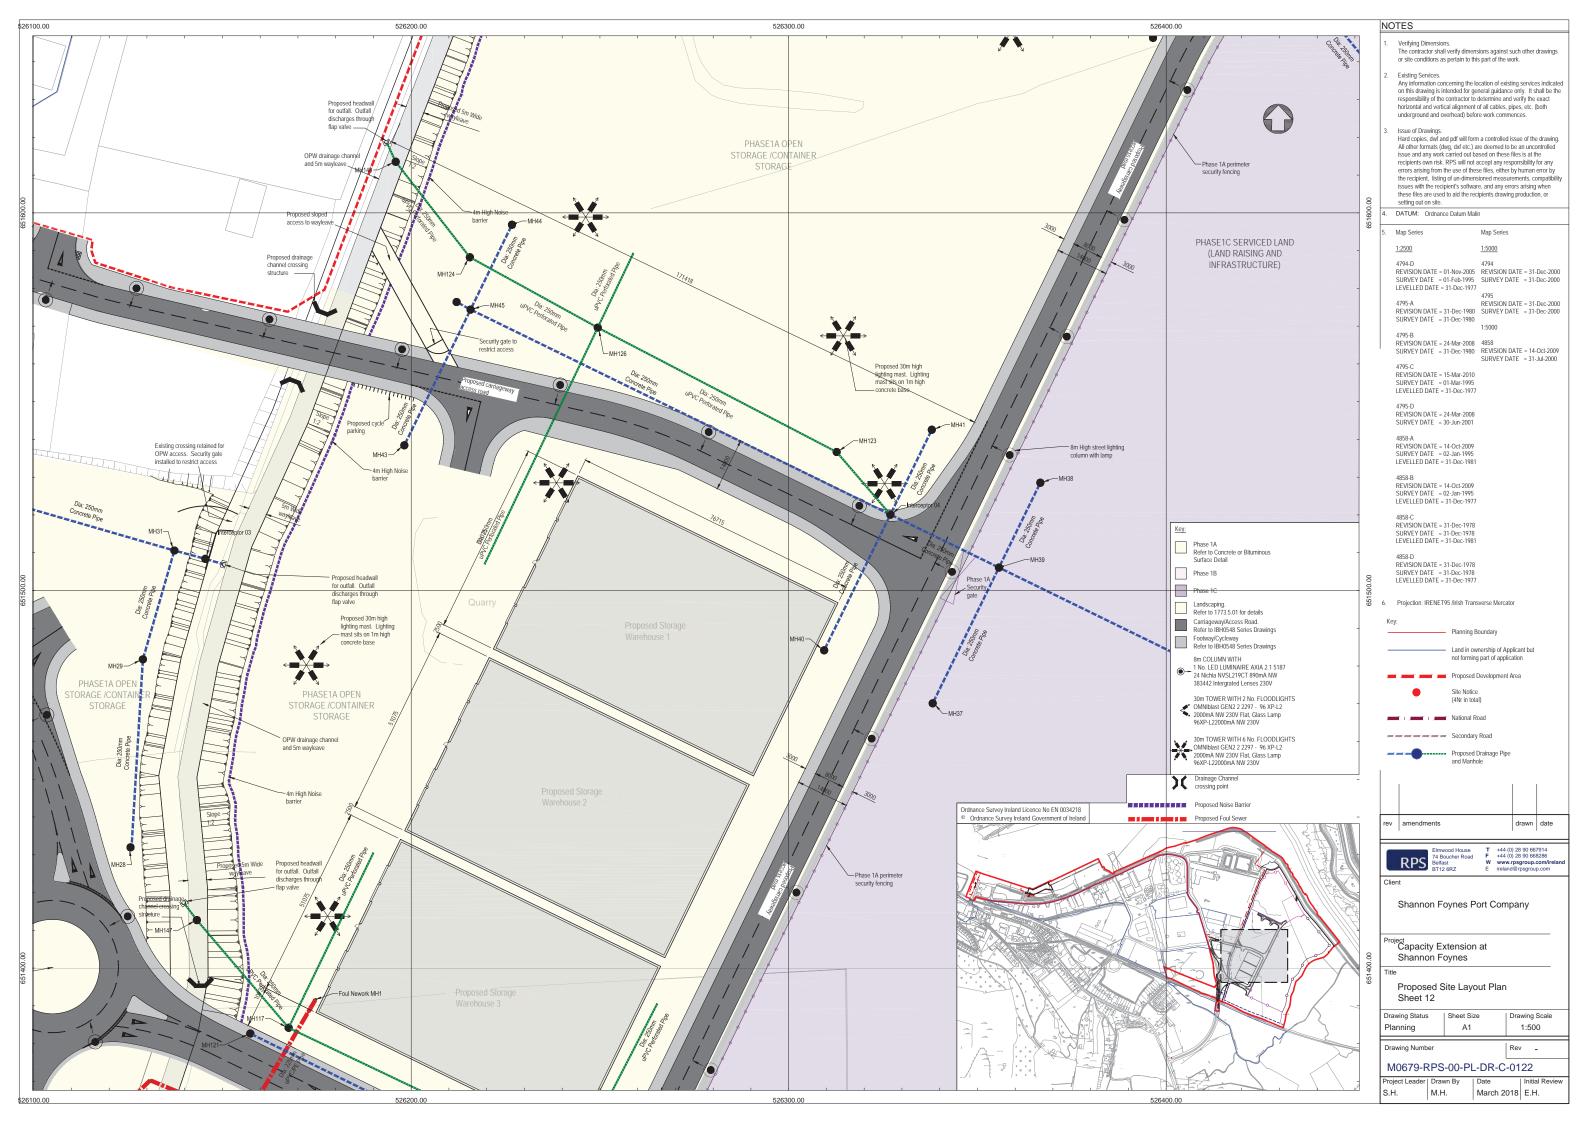

#### NOTES

- Verifying Dimensions. The contractor shall verify dimensions against such other drawings or site conditions as pertain to this part of the work.
- Existing Services.

Any information concerning the location of existing services indicated on this drawing is intended for general guidance only. It shall be the responsibility of the contractor to determine and verify the exact horizontal and vertical alignment of all cables, pipes, etc. (both underground and overhead) before work commences.

Issue of Drawings.

Hard copies, dwf and pdf will form a controlled issue of the drawing. All other formats (dwg, dxf etc.) are deemed to be an uncontrolled issue and any work carried out based on these files is at the recipients own risk. RPS will not accept any responsibility for any errors arising from the use of these files, either by human error by the recipient, listing of un-dimensioned measurements, compatibility issues with the recipient's software, and any errors arising when these files are used to aid the recipients drawing production, or setting out on site.

DATUM: Chart Datum