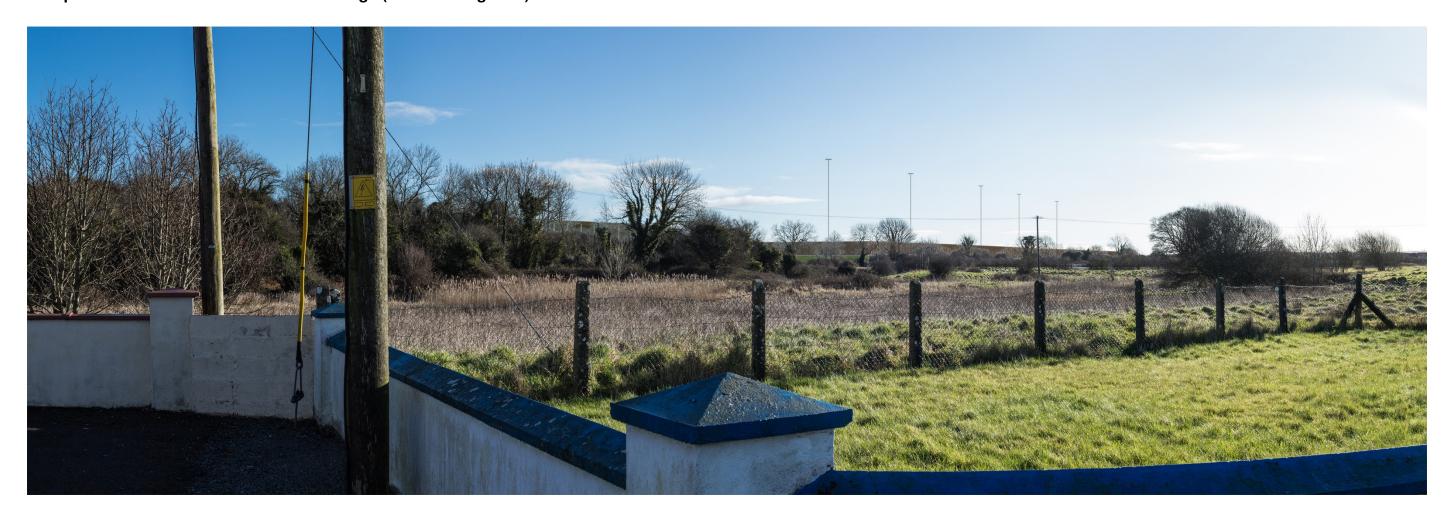

Viewpoint 1: Dernish Avenue – Photomontage (without mitigation)

| View North-east from Dernish Avenue | Date of Photo: | Time Photo: | GPS Location:         | Horizontal Angle of View: | Figure 1F 4h |
|-------------------------------------|----------------|-------------|-----------------------|---------------------------|--------------|
|                                     | 08.03.2018     | 09:06       | <i>525863, 651256</i> | 80 degrees                | rigure 15.40 |