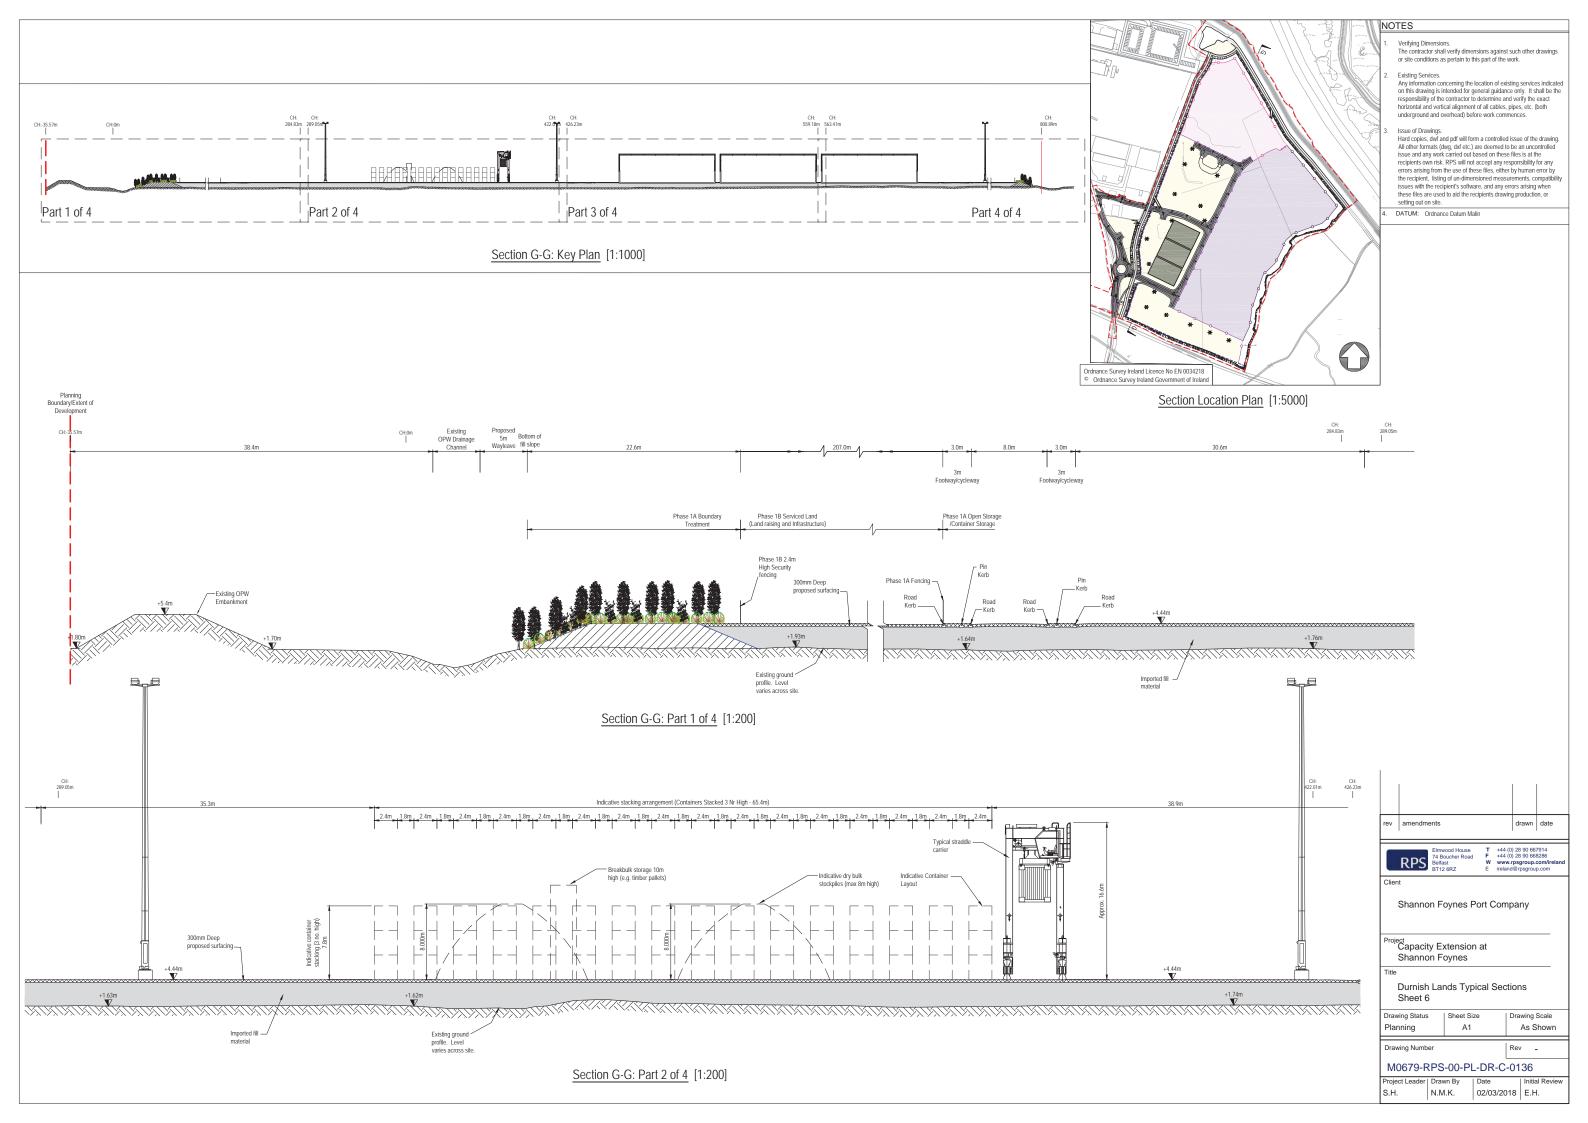

#### NOTES

- Verifying Dimensions. The contractor shall verify dimensions against such other drawings or site conditions as pertain to this part of the work.
- Existing Services.

Any information concerning the location of existing services indicated on this drawing is intended for general guidance only. It shall be the responsibility of the contractor to determine and verify the exact horizontal and vertical alignment of all cables, pipes, etc. (both underground and overhead) before work commences.

Issue of Drawings.

Hard copies, dwf and pdf will form a controlled issue of the drawing. All other formats (dwg, dxf etc.) are deemed to be an uncontrolled issue and any work carried out based on these files is at the recipients own risk. RPS will not accept any responsibility for any errors arising from the use of these files, either by human error by the recipient, listing of un-dimensioned measurements, compatibility issues with the recipient's software, and any errors arising when these files are used to aid the recipients drawing production, or setting out on site.

DATUM: Chart Datum