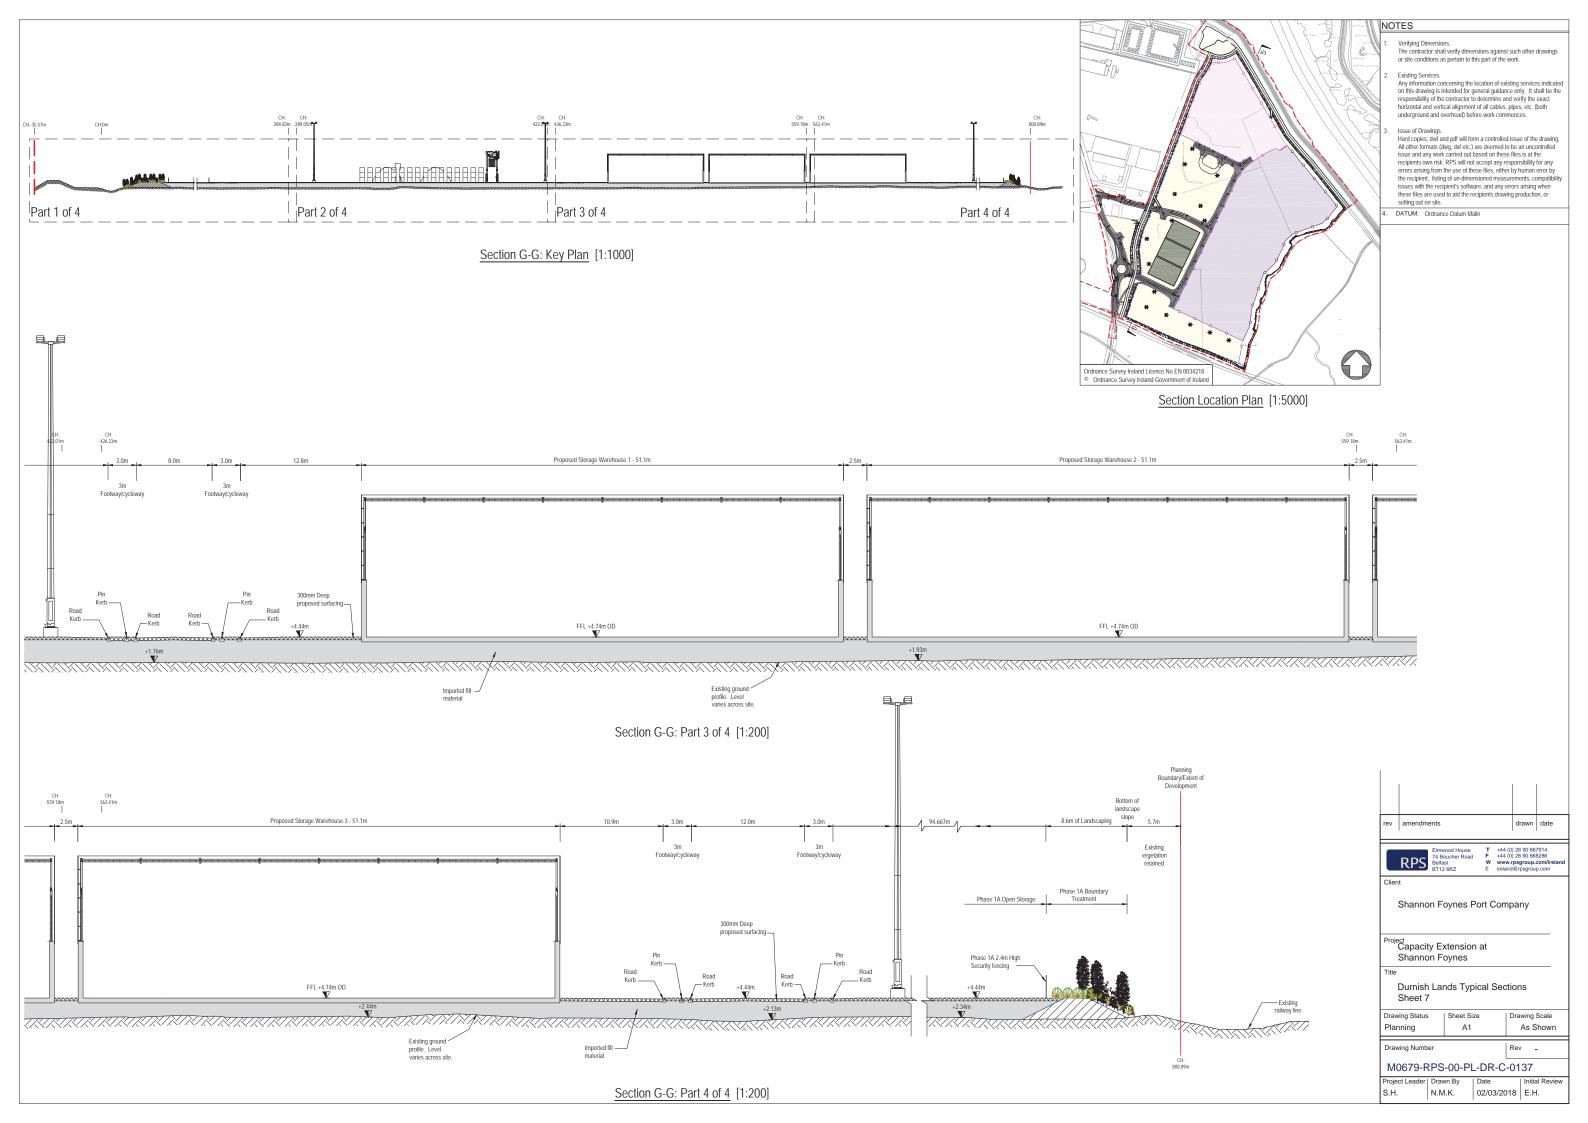

#### NOTES

- Verifying Dimensions. The contractor shall verify dimensions against such other drawings or site conditions as pertain to this part of the work.
- Existing Services.

Any information concerning the location of existing services indicated on this drawing is intended for general guidance only. It shall be the responsibility of the contractor to determine and verify the exact horizontal and vertical alignment of all cables, pipes, etc. (both underground and overhead) before work commences.

Issue of Drawings.

Hard copies, dwf and pdf will form a controlled issue of the drawing. All other formats (dwg, dxf etc.) are deemed to be an uncontrolled issue and any work carried out based on these files is at the recipients own risk. RPS will not accept any responsibility for any errors arising from the use of these files, either by human error by the recipient, listing of un-dimensioned measurements, compatibility issues with the recipient's software, and any errors arising when these files are used to aid the recipients drawing production, or setting out on site.

DATUM: Chart Datum