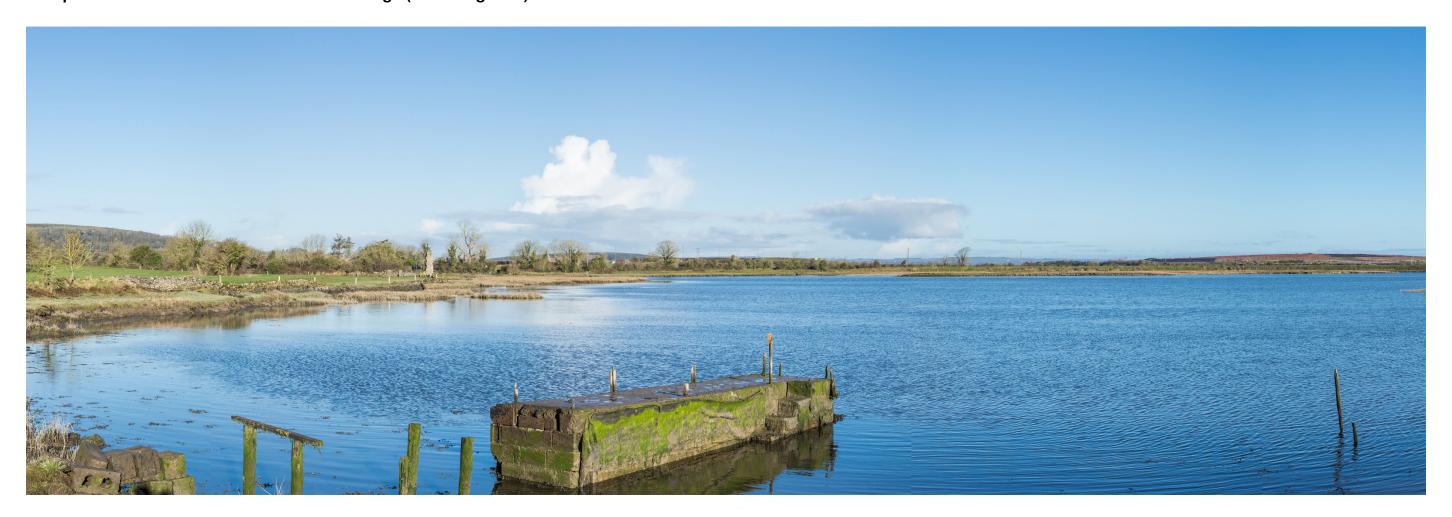

Viewpoint 3: Robertstown Creek – Photomontage (without mitigation)

| View North-west from Robertstown Creek | Date of Photo: | Time Photo: | GPS Location:  | Horizontal Angle of View: | E' AE Ch     |
|----------------------------------------|----------------|-------------|----------------|---------------------------|--------------|
|                                        | 08.03.2018     | 08:10       | 527185, 650015 | 80 degrees                | Figure 15.6b |

Viewpoint 3: Robertstown Creek – Photomontage (with mitigation)

| View North-west from Robertstown Creek | Date of Photo: | Time Photo: | GPS Location:  | Horizontal Angle of View: | Figure 1F 6c |
|----------------------------------------|----------------|-------------|----------------|---------------------------|--------------|
|                                        | 08.03.2018     | 08:10       | 527185, 650015 | 80 degrees                | Figure 15.6c |