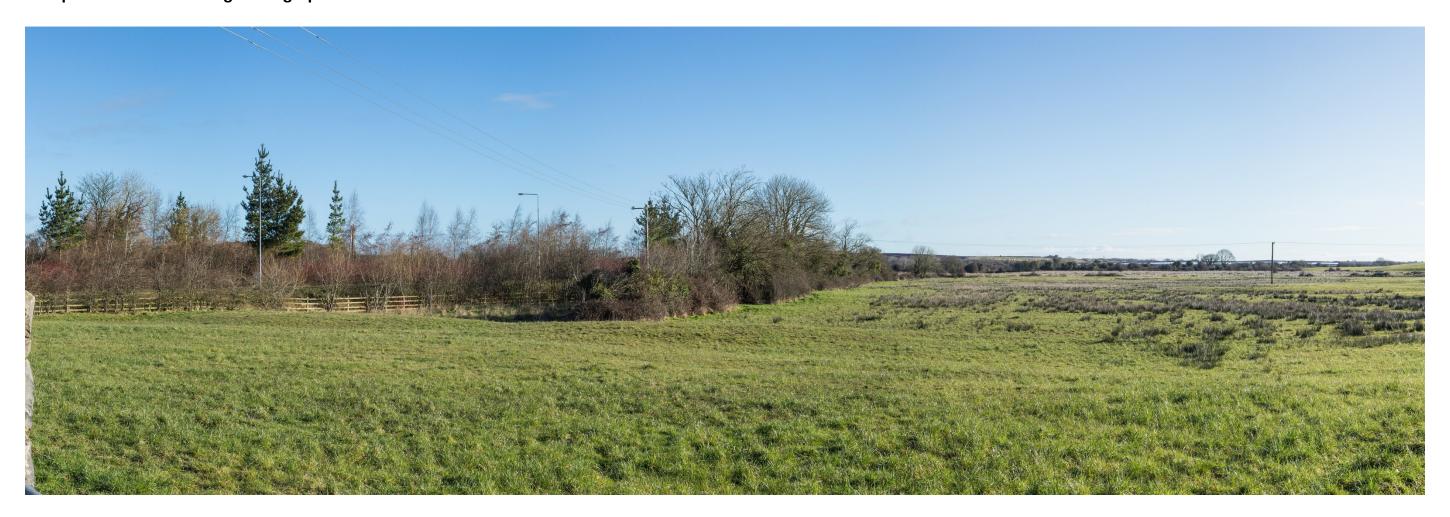

# Viewpoint 2: N69 – Existing Photograph

| View North-east from N69 | Date of Photo: | Time Photo: | GPS Location:  | Horizontal Angle of View: | Figure 45 Fo |
|--------------------------|----------------|-------------|----------------|---------------------------|--------------|
|                          | 08.03.2018     | 08:56       | 525858, 650885 | 80 degrees                | Figure 15.5a |