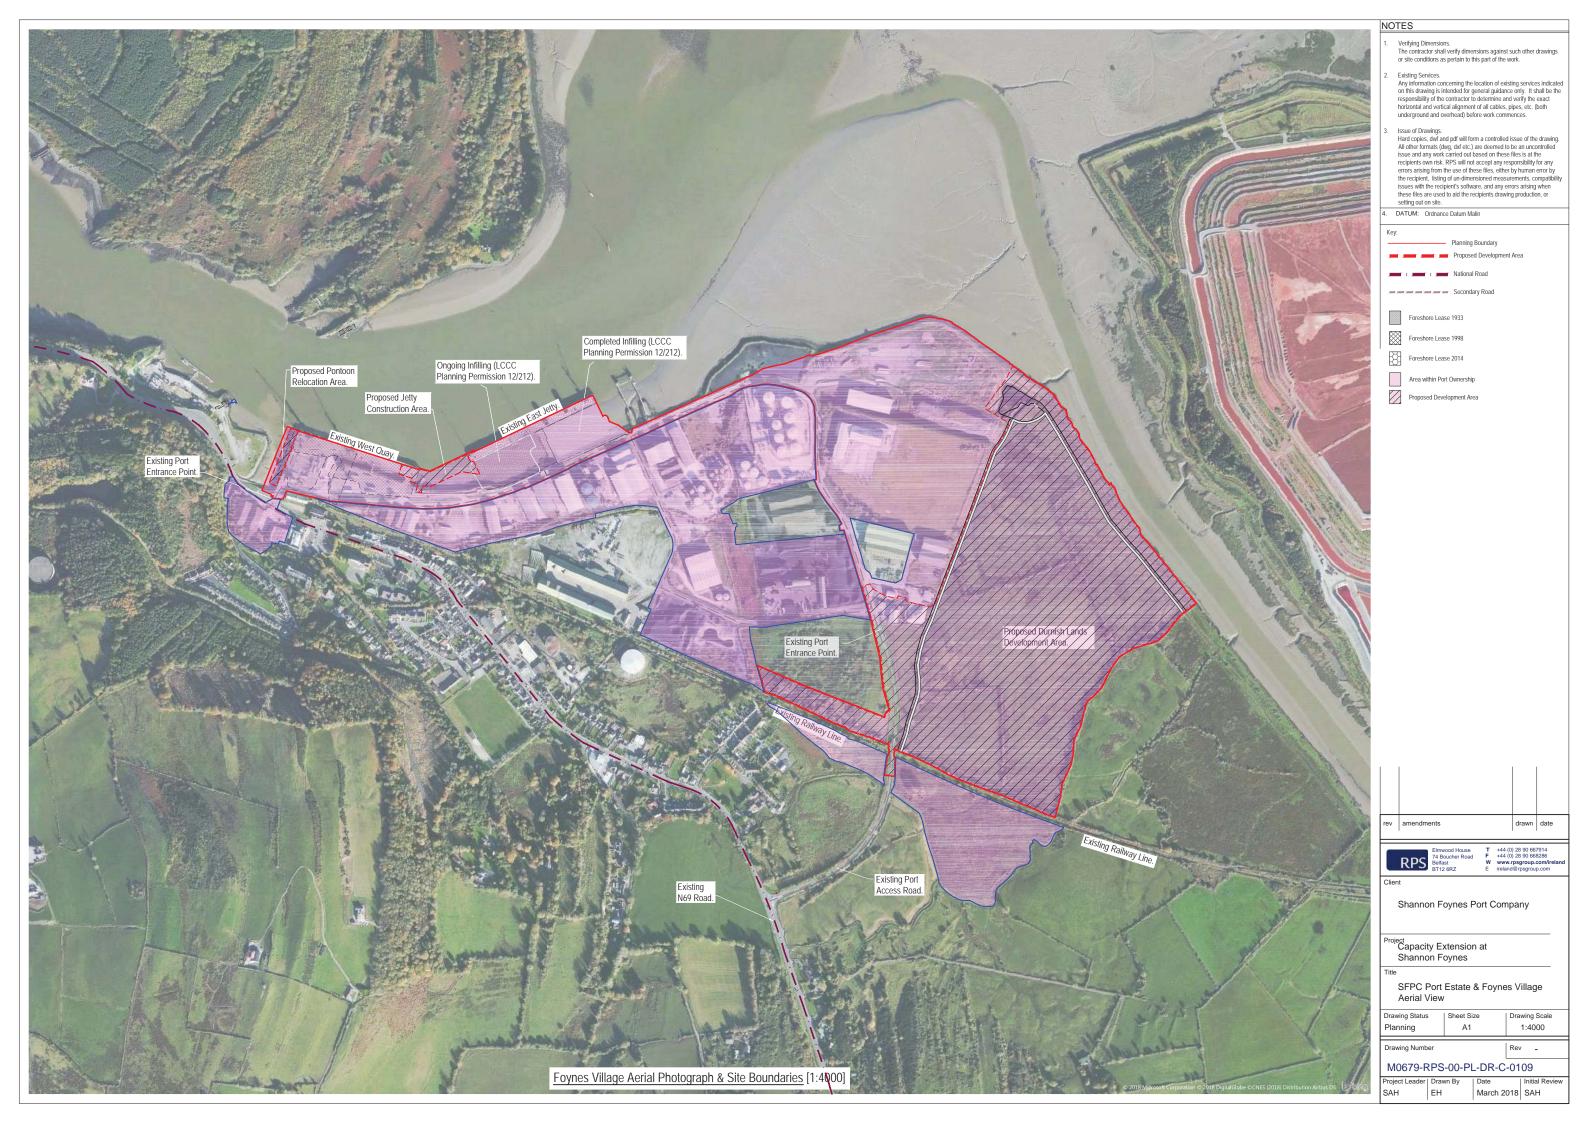

# Capacity Extension at Shannon Foynes

Environmental Impact Assessment Report *Volume 3 Photomontages* 



### **APPENDIX 2.1 DRAWINGS**









































### FIGURE 15.4 LANDSCAPE PLAN



#### NOTES

- Verifying Dimensions. The contractor shall verify dimensions against such other drawings or site conditions as pertain to this part of the work.
- Existing Services.

Any information concerning the location of existing services indicated on this drawing is intended for general guidance only. It shall be the responsibility of the contractor to determine and verify the exact horizontal and vertical alignment of all cables, pipes, etc. (both underground and overhead) before work commences.

Issue of Drawings.

Hard copies, dwf and pdf will form a controlled issue of the drawing. All other formats (dwg, dxf etc.) are deemed to be an uncontrolled issue and any work carried out based on these files is at the reci