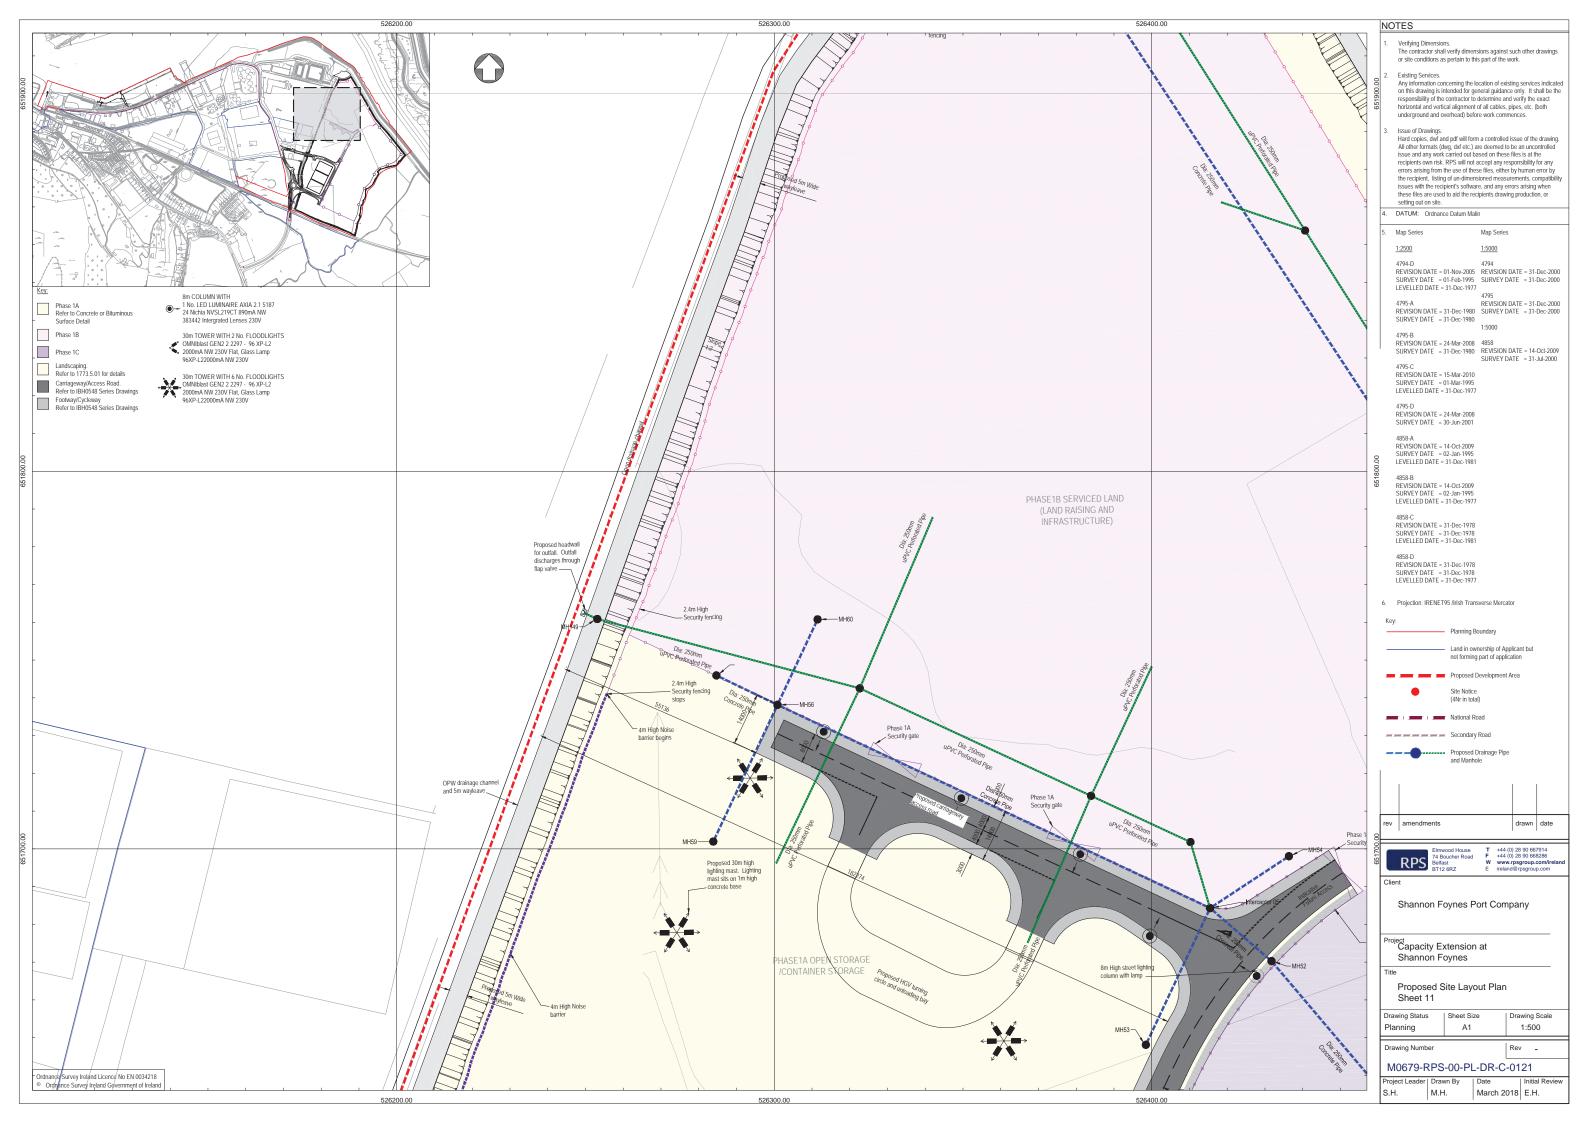

#### NOTES

- Verifying Dimensions. The contractor shall verify dimensions against such other drawings or site conditions as pertain to this part of the work.
- Existing Services.

Any information concerning the location of existing services indicated on this drawing is intended for general guidance only. It shall be the responsibility of the contractor to determine and verify the exact horizontal and vertical alignment of all cables, pipes, etc. (both underground and overhead) before work commences.

Issue of Drawings.

Hard copies, dwf and pdf will form a controlled issue of the drawing. All other formats (dwg, dxf etc.) are deemed to be an uncontrolled issue and any work carried out based on these files is at the recipients own risk. RPS will not accept any responsibility for any errors arising from the use of these files, either by human error by the recipient, listing of un-dimensioned measurements, compatibility issues with the recipient's software, and any errors arising when these files are used to aid the recipients drawing production, or setting out on site.

DATUM: Chart Datum