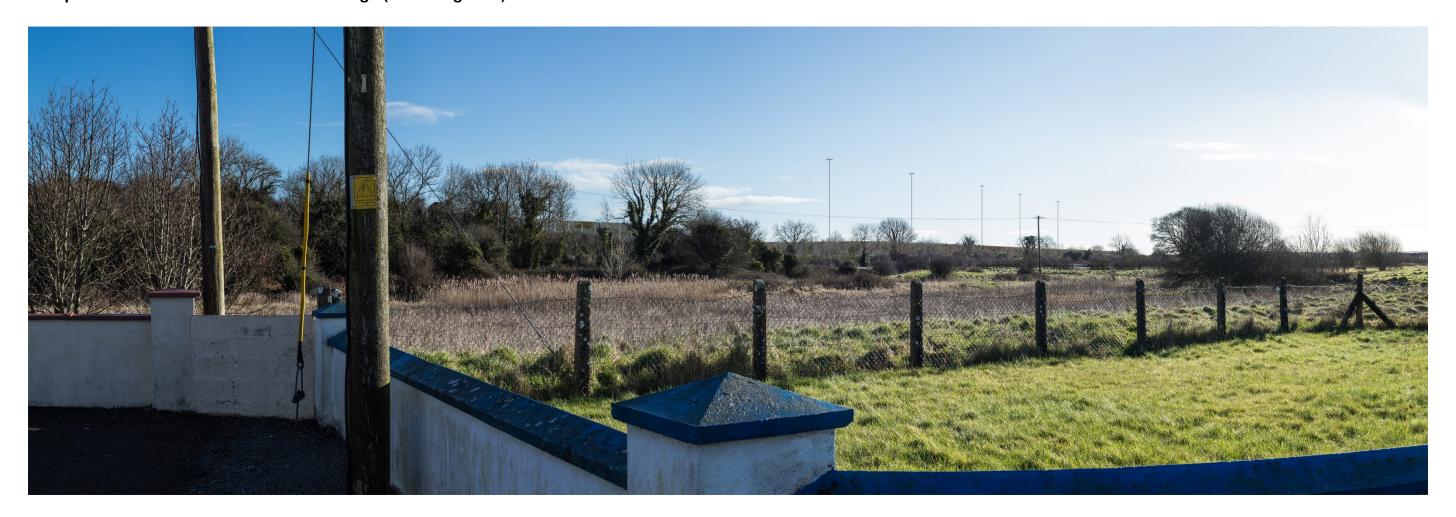

### **APPENDIX 15.1: PHOTOMONTAGES**

Viewpoint 1: Dernish Avenue – Existing Photograph

| Viev | v North-east from Dernish Avenue | Date of Photo: | Time Photo: | GPS Location:         | Horizontal Angle of View: | Figure 1F 4a |
|------|----------------------------------|----------------|-------------|-----------------------|---------------------------|--------------|
|      |                                  | 08.03.2018     | 09:06       | <i>525863, 651256</i> | 80 degrees                | rigure 15.4a |