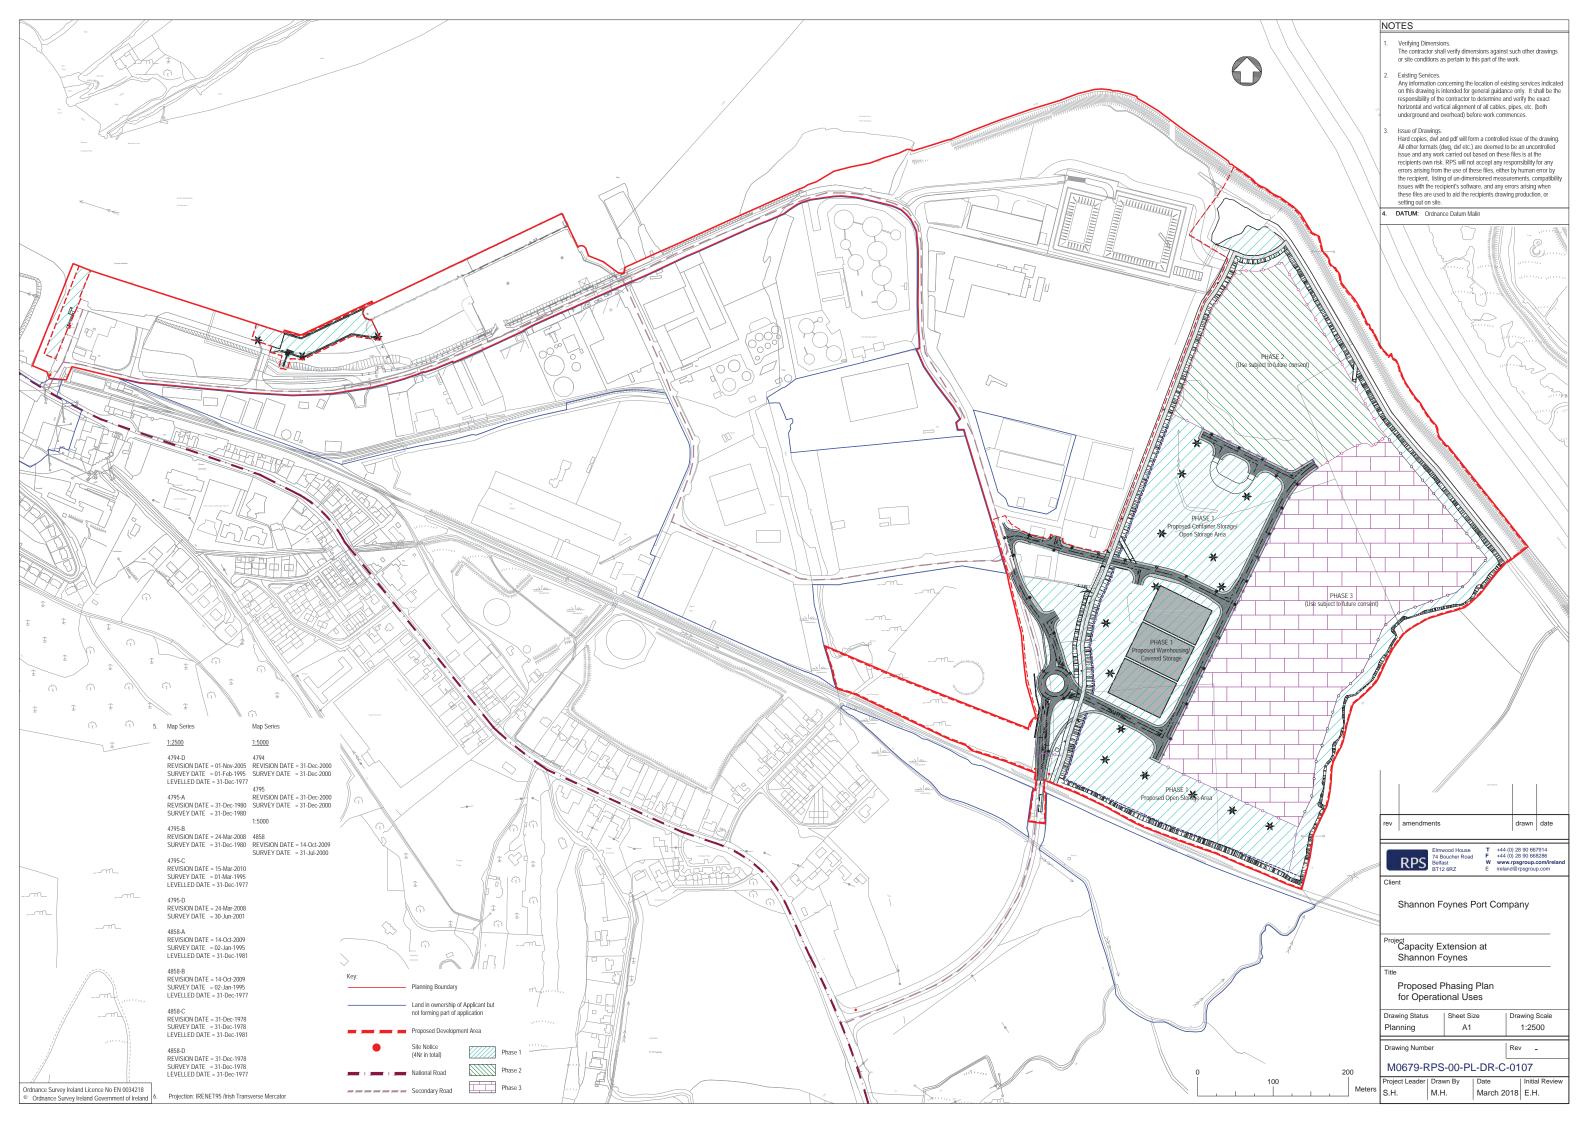

### FIGURE 15.4 LANDSCAPE PLAN

### LEGEND

approximate extent of existing boundary vegetation to be retained, protected and augmented with screen buffer planting (Refer to Table 2 this

Screen buffer planting (Refer to Table 1 this sheet)

Proposed location for Security Fencing (Refer to drawing M0679-RPS-00-PL-DR-C-0160 for

Indicative location for Noise Barrier (Refer to drawing M0679-RPS-00-PL-DR-C-0160 for details)

#### NOTE:

Proposed eastern boundary treatment to consist of existing retained vegetation (to the augmented) of varying width and new screen buffer planting of varying width to provide 20m - 24m wide area for landscape treatment.

Height of planting indicated on sections is at time of planting as per the schedules on this sheet. Mature heights of planting varies, dependant on species; Shrubs mature heights = 3 - 5m tall Tree mature heights = 10 - 20m tall

### **PROJECT & FIGURE DETAILS**

Project Title: Capacity Extension at Shannon Foynes

Figure Title:

Landscape Planting Plan

Figure Number: 15.4