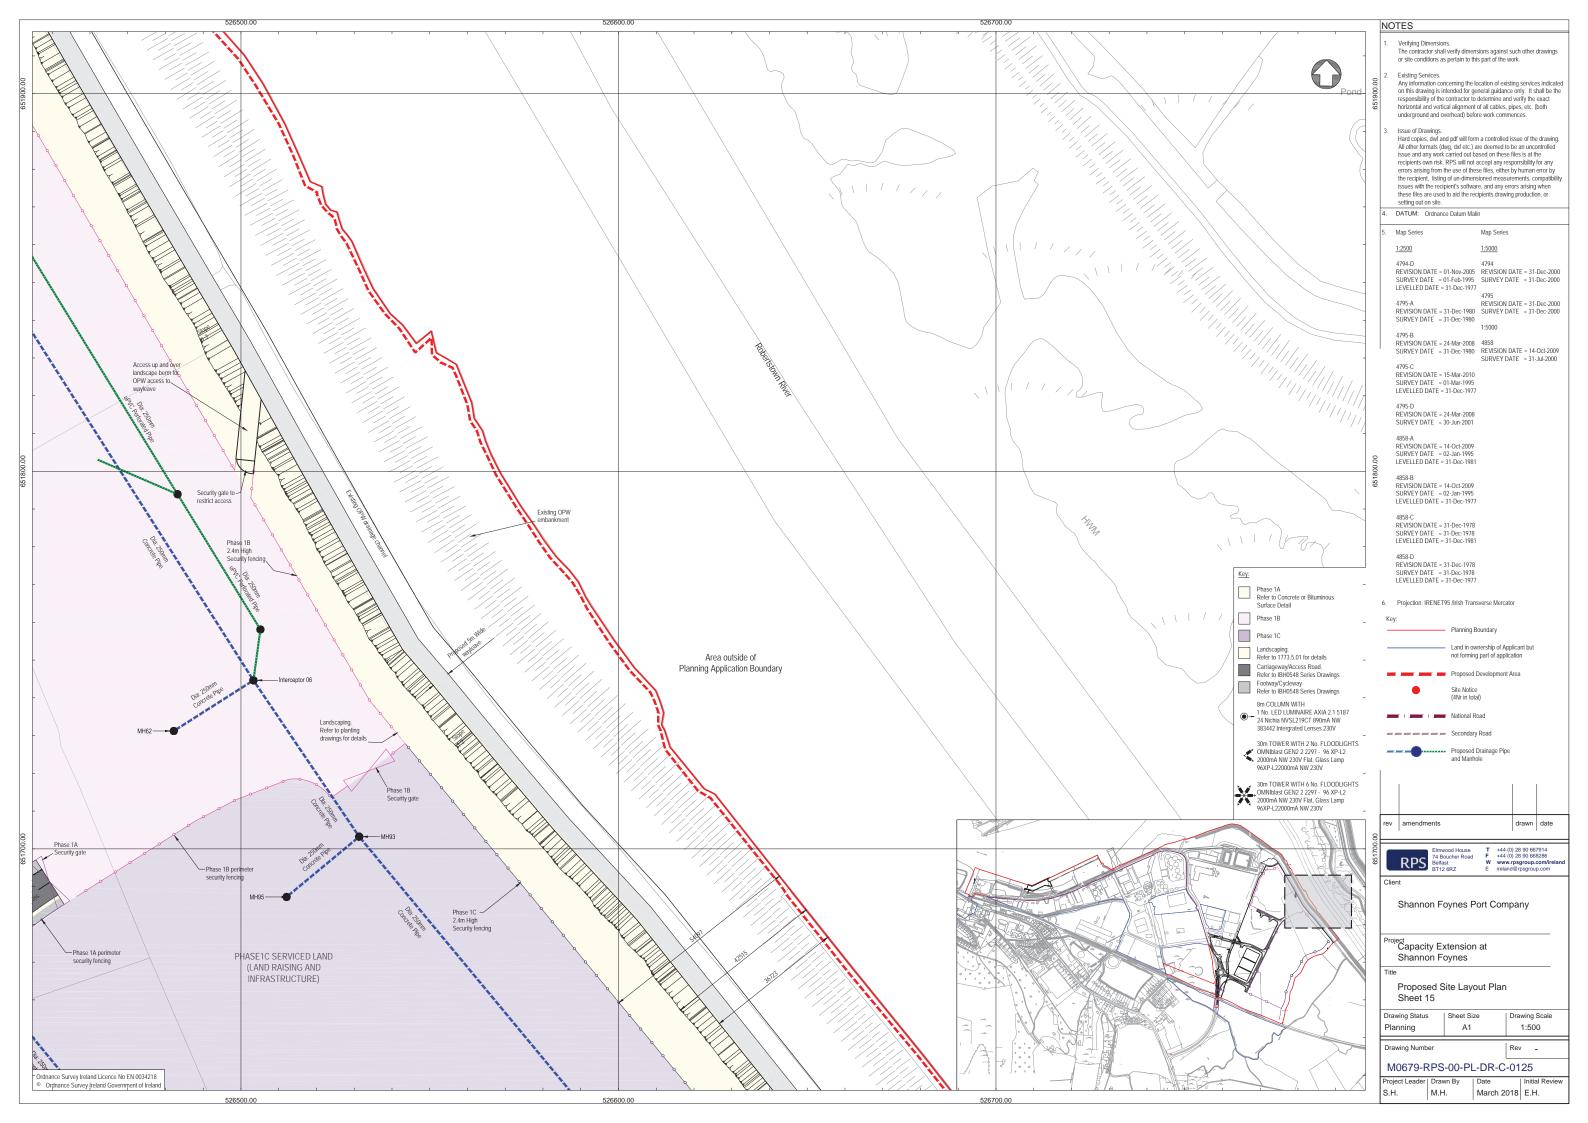

#### NOTES

- Verifying Dimensions. The contractor shall verify dimensions against such other drawings or site conditions as pertain to this part of the work.
- Existing Services.

Any information concerning the location of existing services indicated on this drawing is intended for general guidance only. It shall be the responsibility of the contractor to determine and verify the exact horizontal and vertical alignment of all cables, pipes, etc. (both underground and overhead) before work commences.

Issue of Drawings.

Hard copies, dwf and pdf will form a controlled issue of the drawing. All other formats (dwg, dxf etc.) are deemed to be an uncontrolled issue and any work carried out based on these files is at the recipients own risk. RPS will not accept any responsibility for any errors arising from the use of these files, either by human error by the recipient, listing of un-dimensioned measurements, compatibility issues with the recipient's software, and any errors arising when these files are used to aid the recipients drawing production, or setting out on site.

DATUM: Chart Datum

### LEGEND

approximate extent of existing boundary vegetation to be retained, protected and augmented with screen buffer planting (Refer to Table 2 this

Screen buffer planting (Refer to Table 1 this sheet)

Proposed location for Security Fencing (Refer to drawing M0679-RPS-00-PL-DR-C-0160 for

Indicative location for Noise Barrier (Refer to drawing M0679-RPS-00-PL-DR-C-0160 for details)