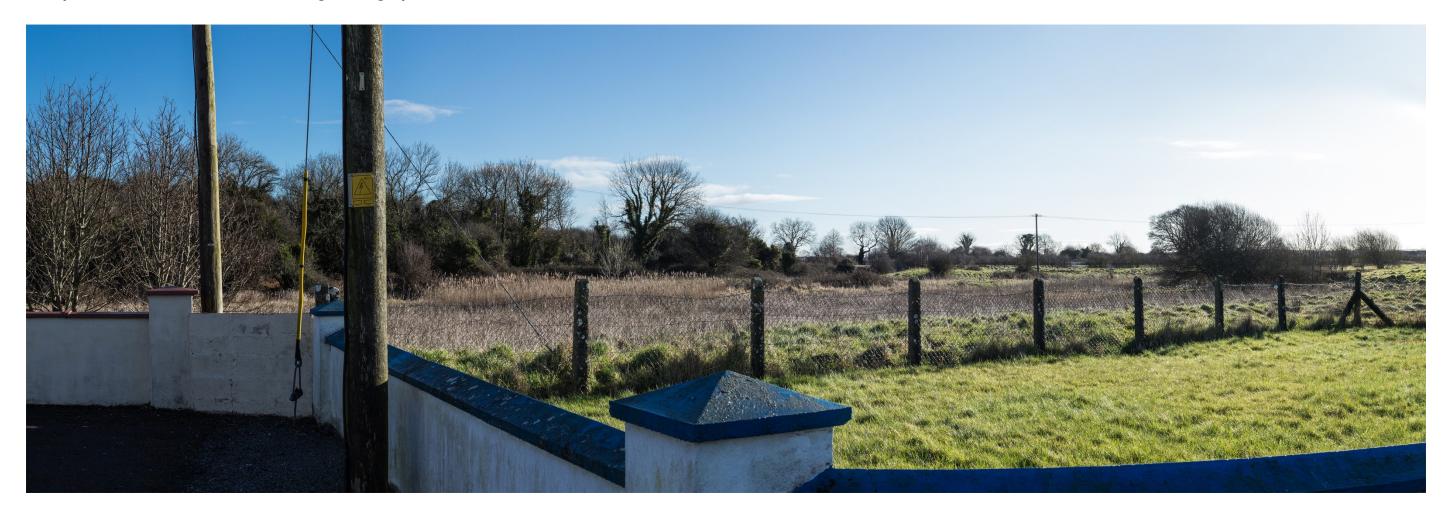

### **APPENDIX 15.1: PHOTOMONTAGES**

Viewpoint 1: Dernish Avenue – Existing Photograph

| Viev | v North-east from Dernish Avenue | Date of Photo: | Time Photo: | GPS Location:         | Horizontal Angle of View: | Figure 1F 4a |
|------|----------------------------------|----------------|-------------|-----------------------|---------------------------|--------------|
|      |                                  | 08.03.2018     | 09:06       | <i>525863, 651256</i> | 80 degrees                | rigure 15.4a |