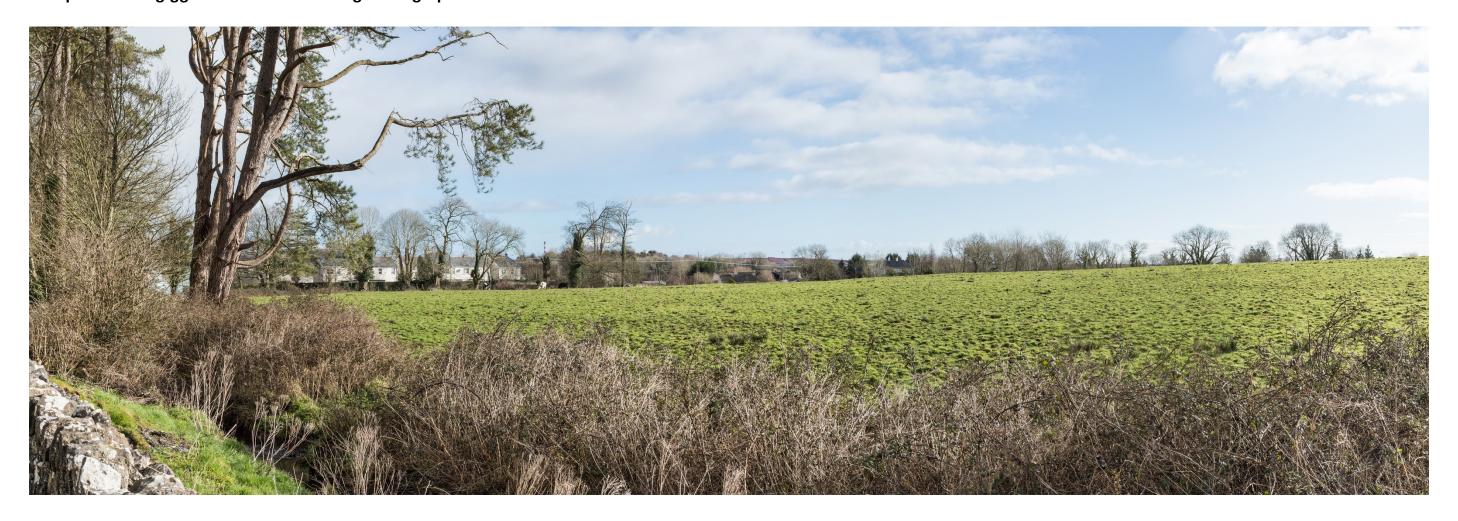

Viewpoint 3: Robertstown Creek – Existing Photograph

| View North-west from Robertstown Creek | Date of Photo: | Time Photo: | GPS Location:  | Horizontal Angle of View: | Figure 1F 6e |
|----------------------------------------|----------------|-------------|----------------|---------------------------|--------------|
|                                        | 08.03.2018     | 08:10       | 527185, 650015 | 80 degrees                | Figure 15.6a |