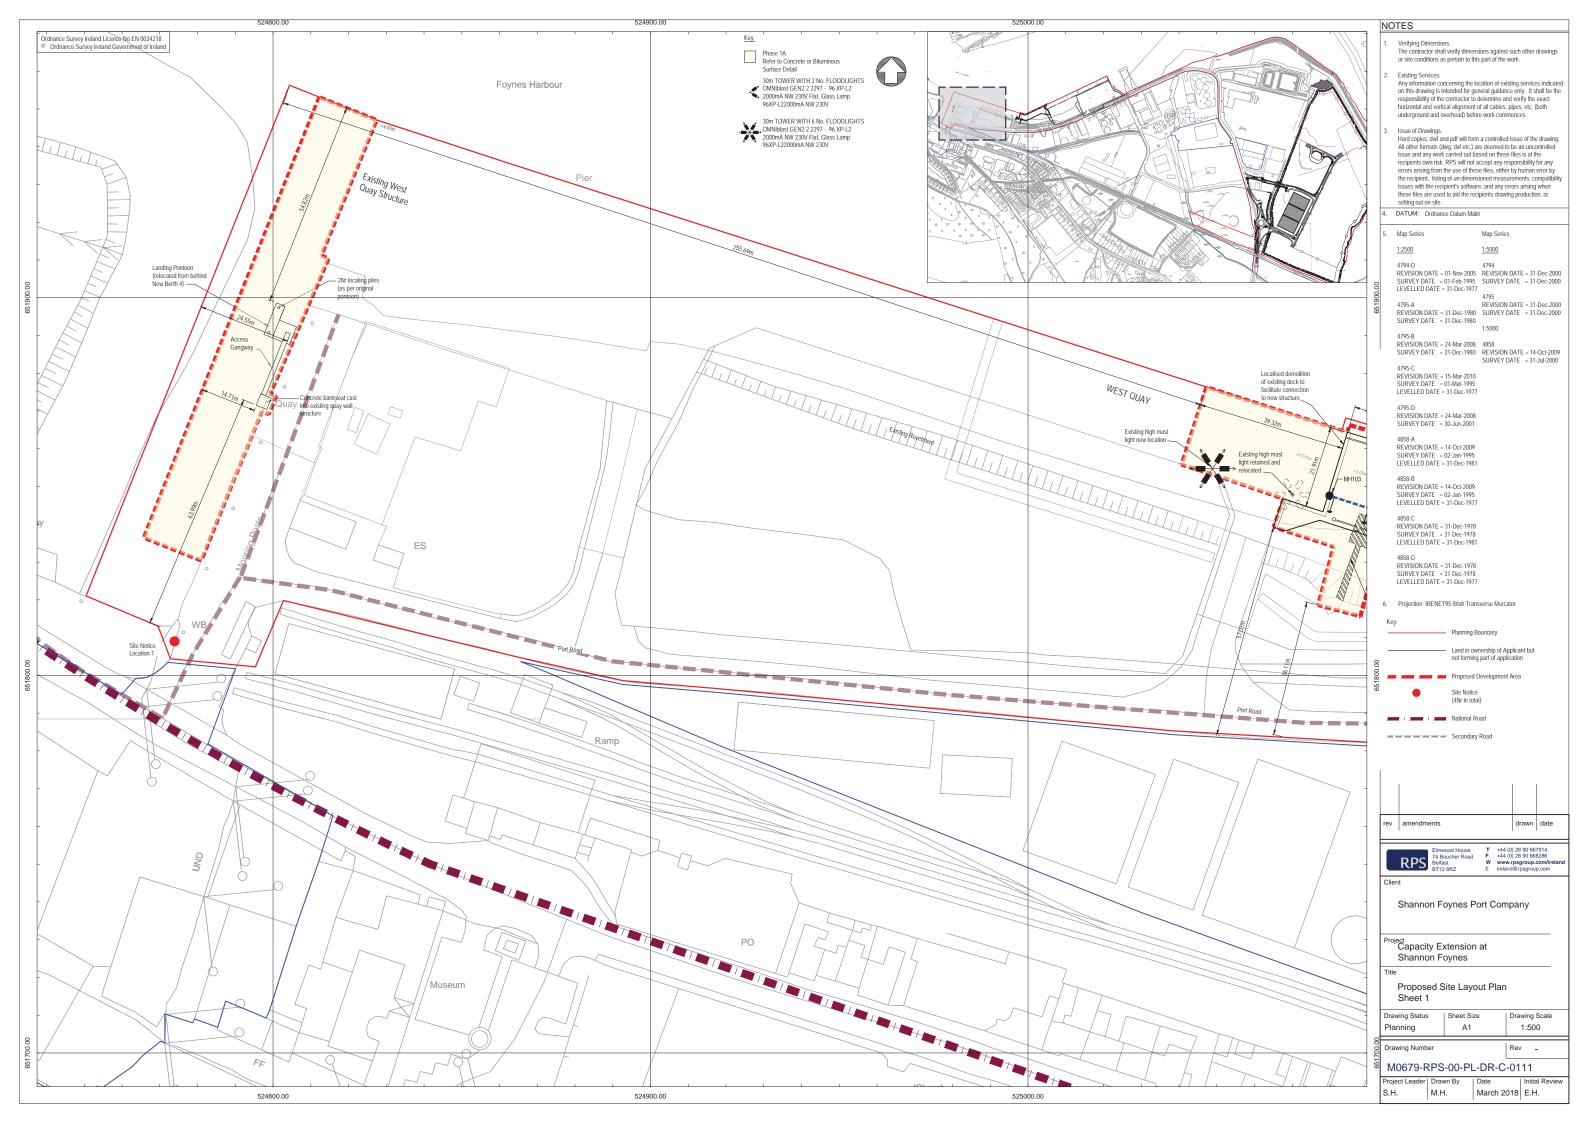

#### NOTES

- Verifying Dimensions. The contractor shall verify dimensions against such other drawings or site conditions as pertain to this part of the work.
- Existing Services.

Any information concerning the location of existing services indicated on this drawing is intended for general guidance only. It shall be the responsibility of the contractor to determine and verify the exact horizontal and vertical alignment of all cables, pipes, etc. (both underground and overhead) before work commences.

Issue of Drawings.

Hard copies, dwf and pdf will form a controlled issue of the drawing. All other formats (dwg, dxf etc.) are deemed to be an uncontrolled issue and any work carried out based on these files is at the recipients own risk. RPS will not accept any responsibility for any errors arising from the use of these files, either by human error by the recipient, listing of un-dimensioned measurements, compatibility issues with the recipient's software, and any errors arising when these files are used to aid the recipients drawing production, or setting out on site.

DATUM: Chart Datum

### LEGEND

approximate extent of existing boundary vegetation to be retained, protected and augmented with screen buffer planting (Refer to Table 2 this

Screen buffer planting (Refer to Table 1 this sheet)

Proposed location for Security Fencing (Refer to drawing M0679-RPS-00-PL-DR-C-0160 for

Indicative location for Noise Barrier (Refer to drawing M0679-RPS-00-PL-DR-C-0160 for details)