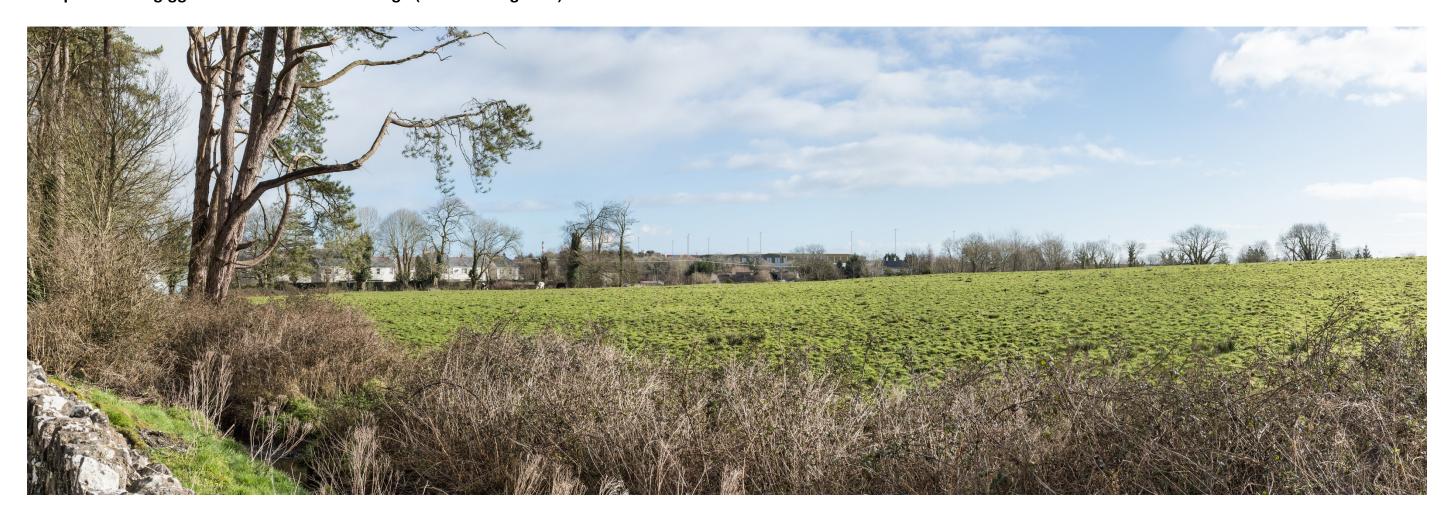

Viewpoint 3: Robertstown Creek – Photomontage (without mitigation)

| View North-west from Robertstown Creek | Date of Photo: | Time Photo: | GPS Location:  | Horizontal Angle of View: | E' AE Ch     |
|----------------------------------------|----------------|-------------|----------------|---------------------------|--------------|
|                                        | 08.03.2018     | 08:10       | 527185, 650015 | 80 degrees                | Figure 15.6b |