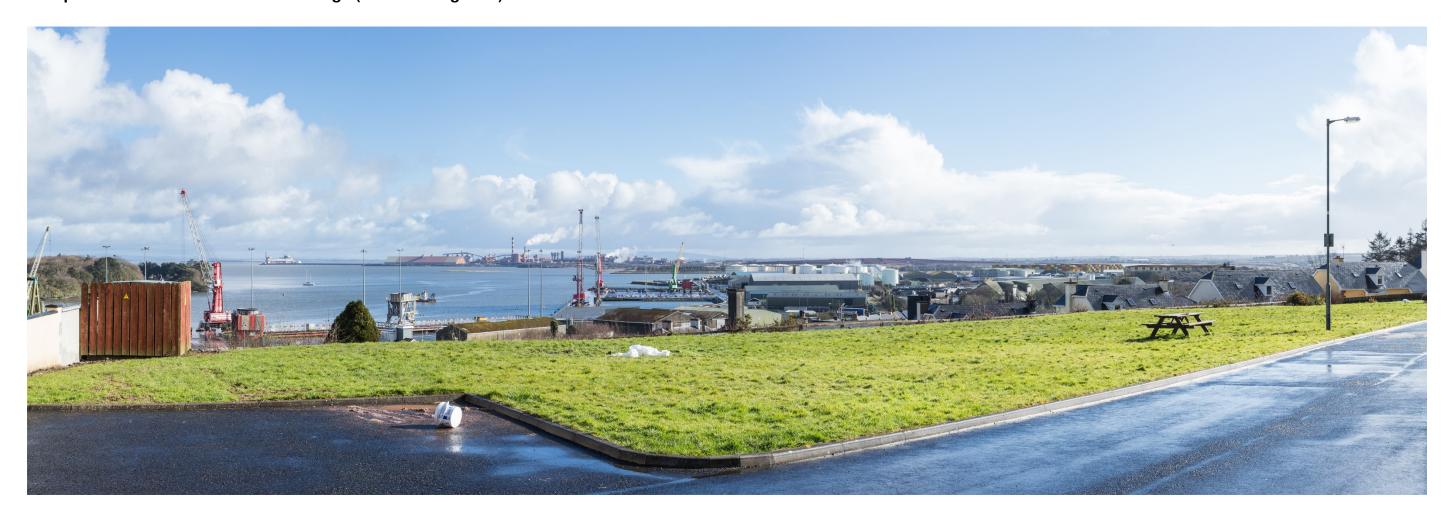

**Viewpoint 6: Marine Cove – Photomontage (without mitigation)** 

| View East from Marine Cove | Date of Photo: | Time Photo: | GPS Location:  | Horizontal Angle of View: | E' 4E Ob     |
|----------------------------|----------------|-------------|----------------|---------------------------|--------------|
|                            | 08.03.2018     | 10:37       | 524673, 651606 | 80 degrees                | Figure 15.9b |