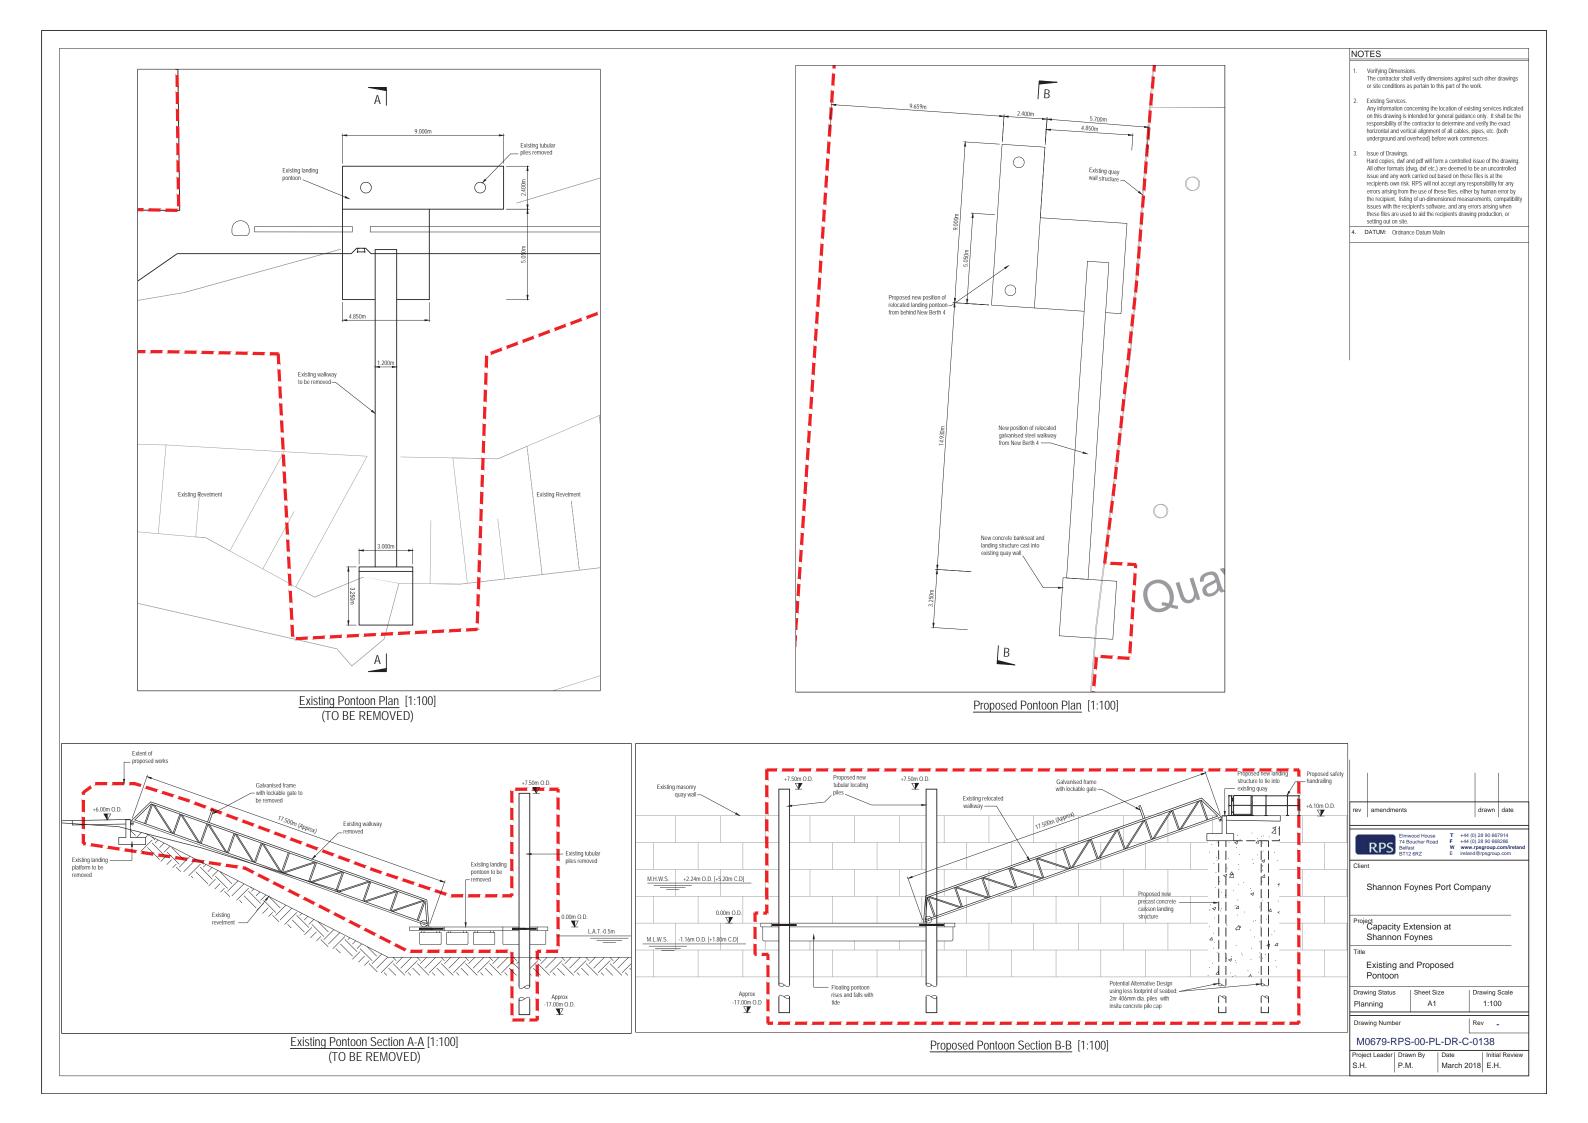

# Capacity Extension at Shannon Foynes

Environmental Impact Assessment Report *Volume 3 Photomontages* 



### **APPENDIX 2.1 DRAWINGS**









































### FIGURE 15.4 LANDSCAPE PLAN



#### NOTES

- Verifying Dimensions. The contractor shall verify dimensions against such other drawings or site conditions as pertain to this part of the work.
- Existing Services.

Any information concerning the location of existing services indicated on this drawing is intended for general guidance only. It shall be the responsibility of the contractor to determine and verify the exact horizontal and vertical alignment of all cables, pipes, etc. (both underground and overhead) before work commences.

Issue of Drawings.

Hard copies, dwf and pdf will form a controlled issue of the drawing. All other formats (dwg, dxf etc.) are deemed to be an uncontrolled issue and any work carried out based on these files is at the recipients own risk. RPS will not acce