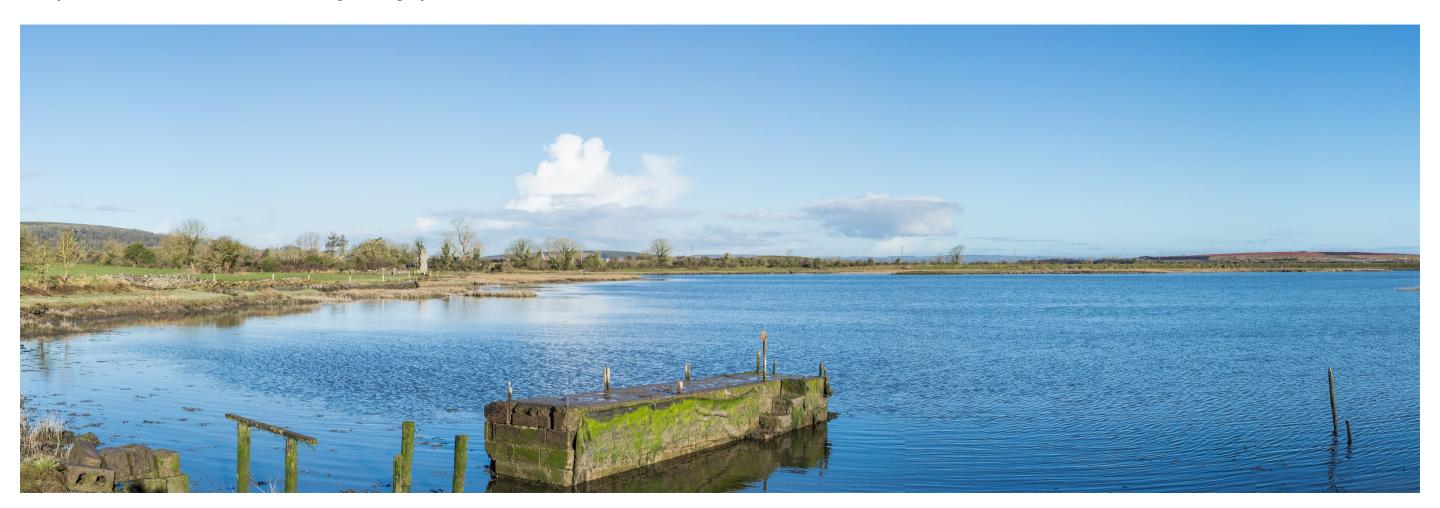

Viewpoint 3: Robertstown Creek – Existing Photograph

| View North-west from Robertstown Creek | Date of Photo: | Time Photo: | GPS Location:  | Horizontal Angle of View: | Figure 1F 6e |
|----------------------------------------|----------------|-------------|----------------|---------------------------|--------------|
|                                        | 08.03.2018     | 08:10       | 527185, 650015 | 80 degrees                | Figure 15.6a |