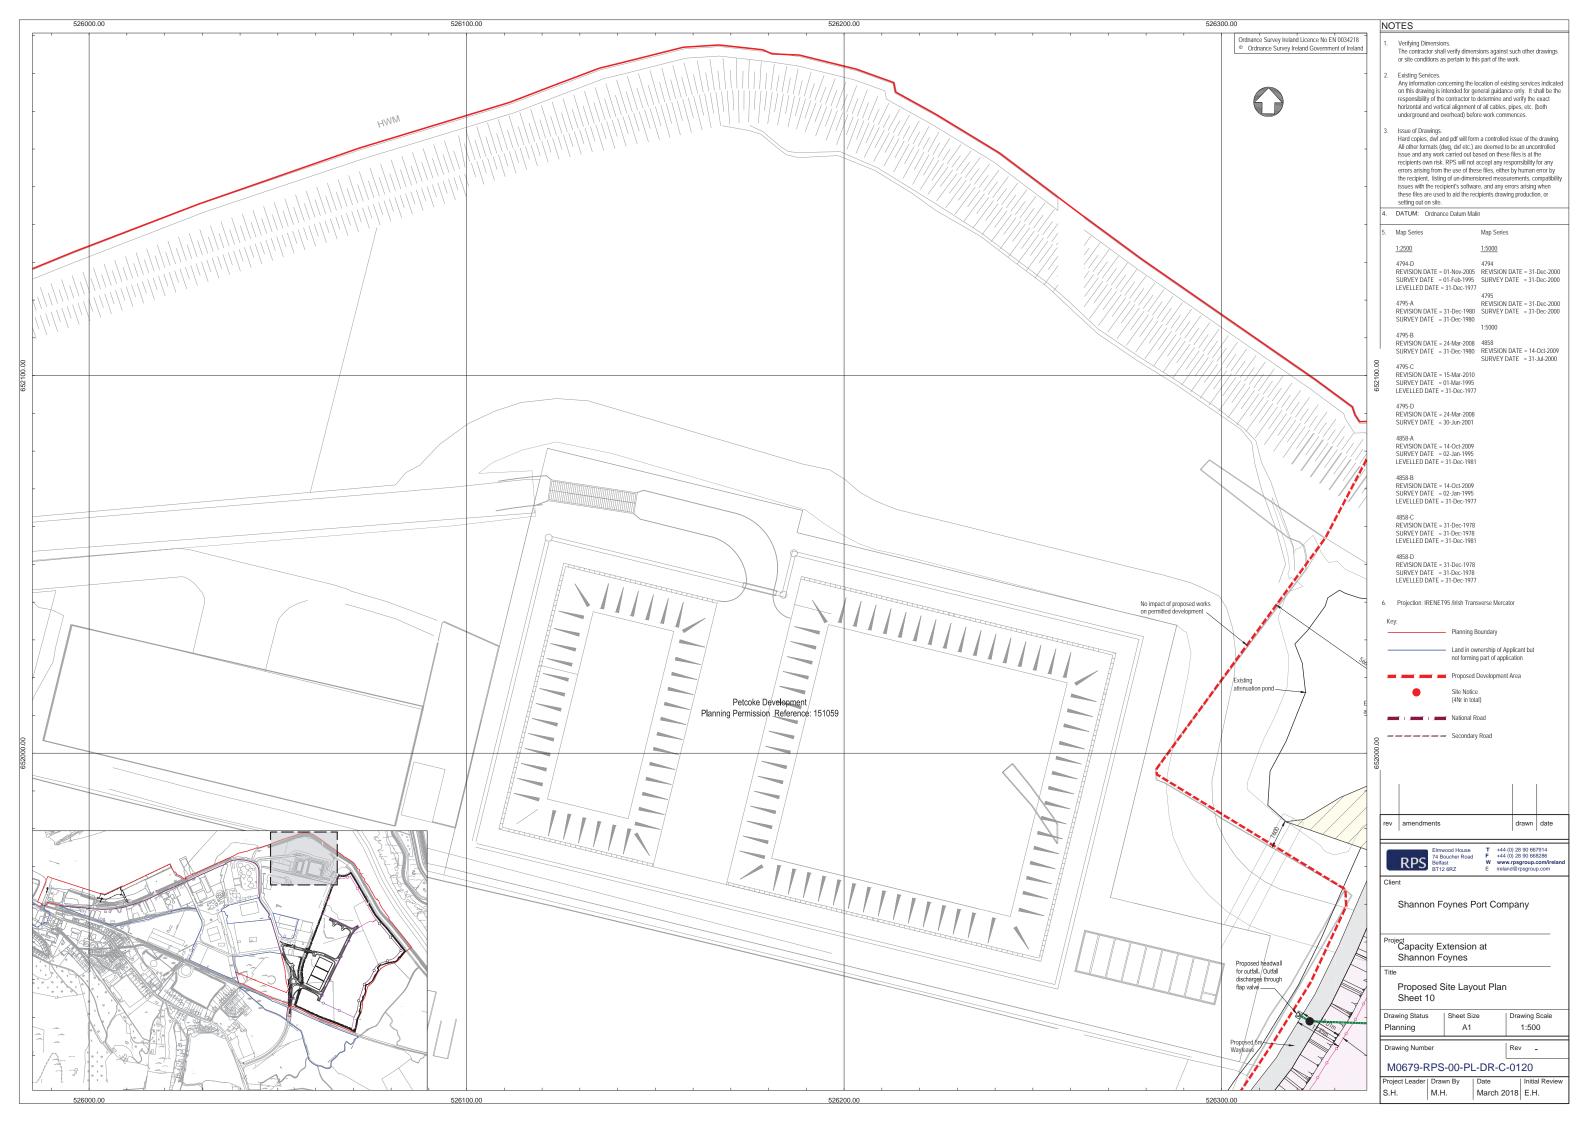

#### NOTES

- Verifying Dimensions. The contractor shall verify dimensions against such other drawings or site conditions as pertain to this part of the work.
- Existing Services.

Any information concerning the location of existing services indicated on this drawing is intended for general guidance only. It shall be the responsibility of the contractor to determine and verify the exact horizontal and vertical alignment of all cables, pipes, etc. (both underground and overhead) before work commences.

Issue of Drawings.

Hard copies, dwf and pdf will form a controlled issue of the drawing. All other formats (dwg, dxf etc.) are deemed to be an uncontrolled issue and any work carried out based on these files is at the recipients own risk. RPS will not accept any responsibility for any errors arising from the use of these files, either by human error by the recipient, listing of un-dimensioned measurements, compatibility issues with the recipient's software, and any errors arising when these files are used to aid the recipients drawing production, or setting out on site.

DATUM: Chart Datum