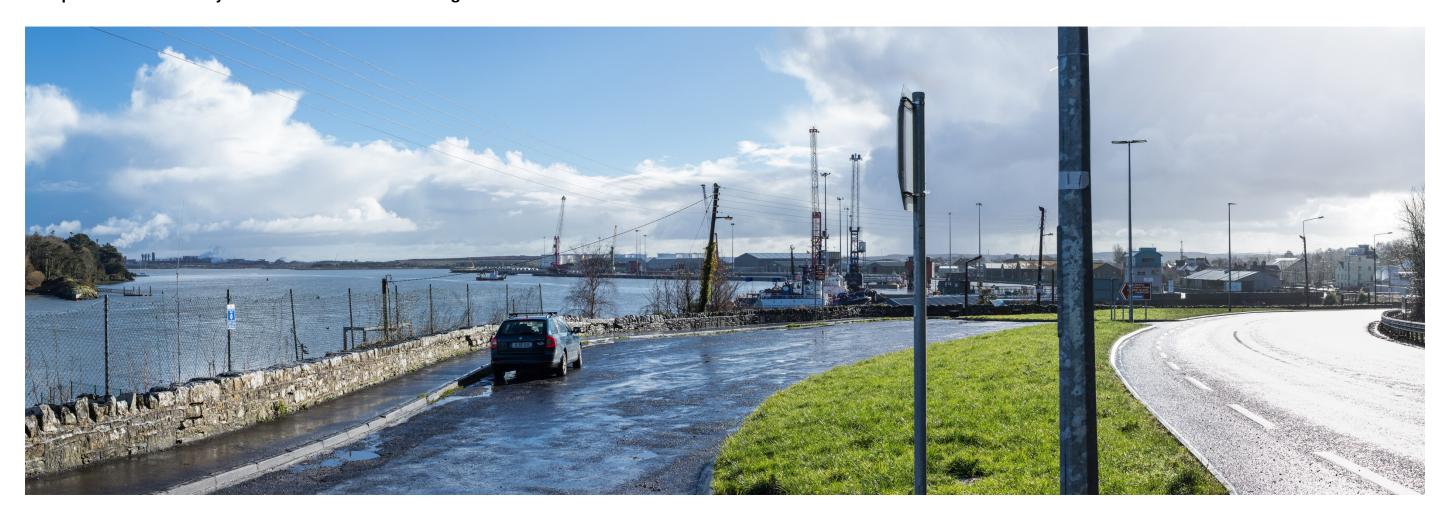

Viewpoint 3: Robertstown Creek – Photomontage (without mitigation)

| View North-west from Robertstown Creek | Date of Photo: | Time Photo: | GPS Location:  | Horizontal Angle of View: | E' AE Ch     |
|----------------------------------------|----------------|-------------|----------------|---------------------------|--------------|
|                                        | 08.03.2018     | 08:10       | 527185, 650015 | 80 degrees                | Figure 15.6b |