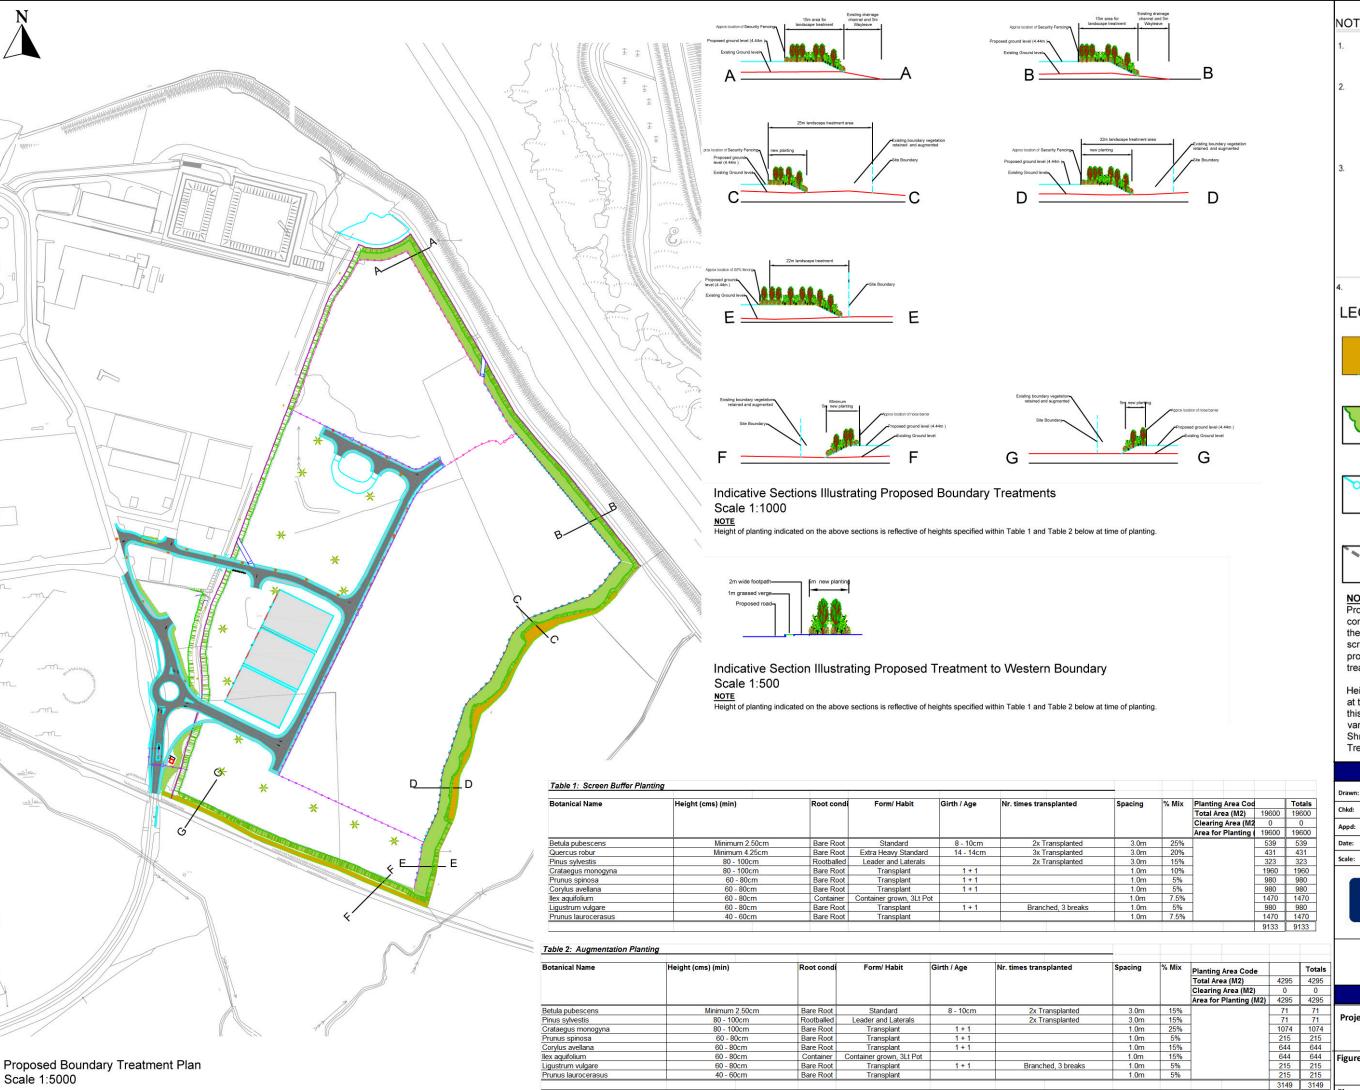

### FIGURE 15.4 LANDSCAPE PLAN

### LEGEND

approximate extent of existing boundary vegetation to be retained, protected and augmented with screen buffer planting (Refer to Table 2 this

Screen buffer planting (Refer to Table 1 this sheet)

Proposed location for Security Fencing (Refer to drawing M0679-RPS-00-PL-DR-C-0160 for

Indicative location for Noise Barrier (Refer to drawing M0679-RPS-00-PL-DR-C-0160 for details)

#### NOTE:

Proposed eastern boundary treatment to consist of existing retained vegetation (to the augmented) of varying width and new screen buffer planting of varying width to provide 20m - 24m wide area for landscape treatment.

Height of planting indicated on sections is at time of planting as per the schedules on this sheet. Mature heights of planting varies, dependant on species; Shrubs mature heights = 3 - 5m tall Tree mature heights = 10 - 20m tall

### **PROJECT & FIGURE DETAILS**

Project Title: Capacity Extension at Shannon Foynes

Figure Title:

Landscape Planting Plan

Figure Number: 15.4