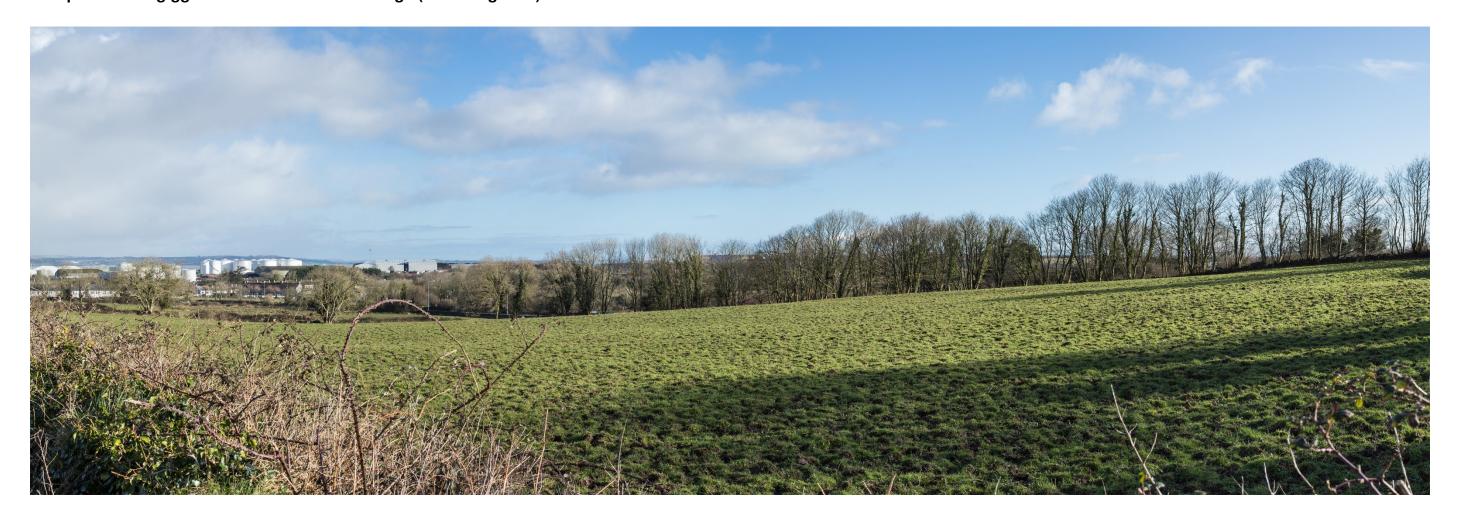

# Viewpoint 8: N69 east of Saint Roberts Church – Photomontage

| View North from N69 east of Saint Roberts Church | Date of Photo: | Time Photo: | GPS Location:  | Horizontal Angle of View: | Figure 15 11h |
|--------------------------------------------------|----------------|-------------|----------------|---------------------------|---------------|
|                                                  | 08.03.2018     | 08.43       | 526864, 649702 | 80 degrees                | Figure 15.11b |