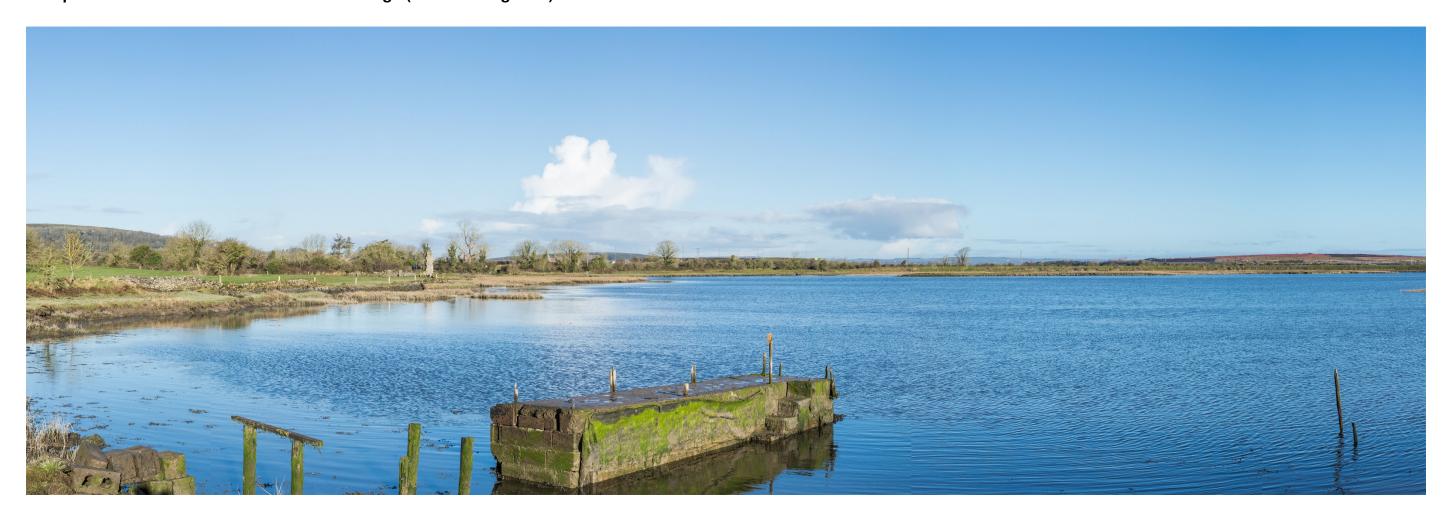

Viewpoint 3: Robertstown Creek – Existing Photograph

| View North-west from Robertstown Creek | Date of Photo: | Time Photo: | GPS Location:  | Horizontal Angle of View: | Figure 1F 6e |
|----------------------------------------|----------------|-------------|----------------|---------------------------|--------------|
|                                        | 08.03.2018     | 08:10       | 527185, 650015 | 80 degrees                | Figure 15.6a |