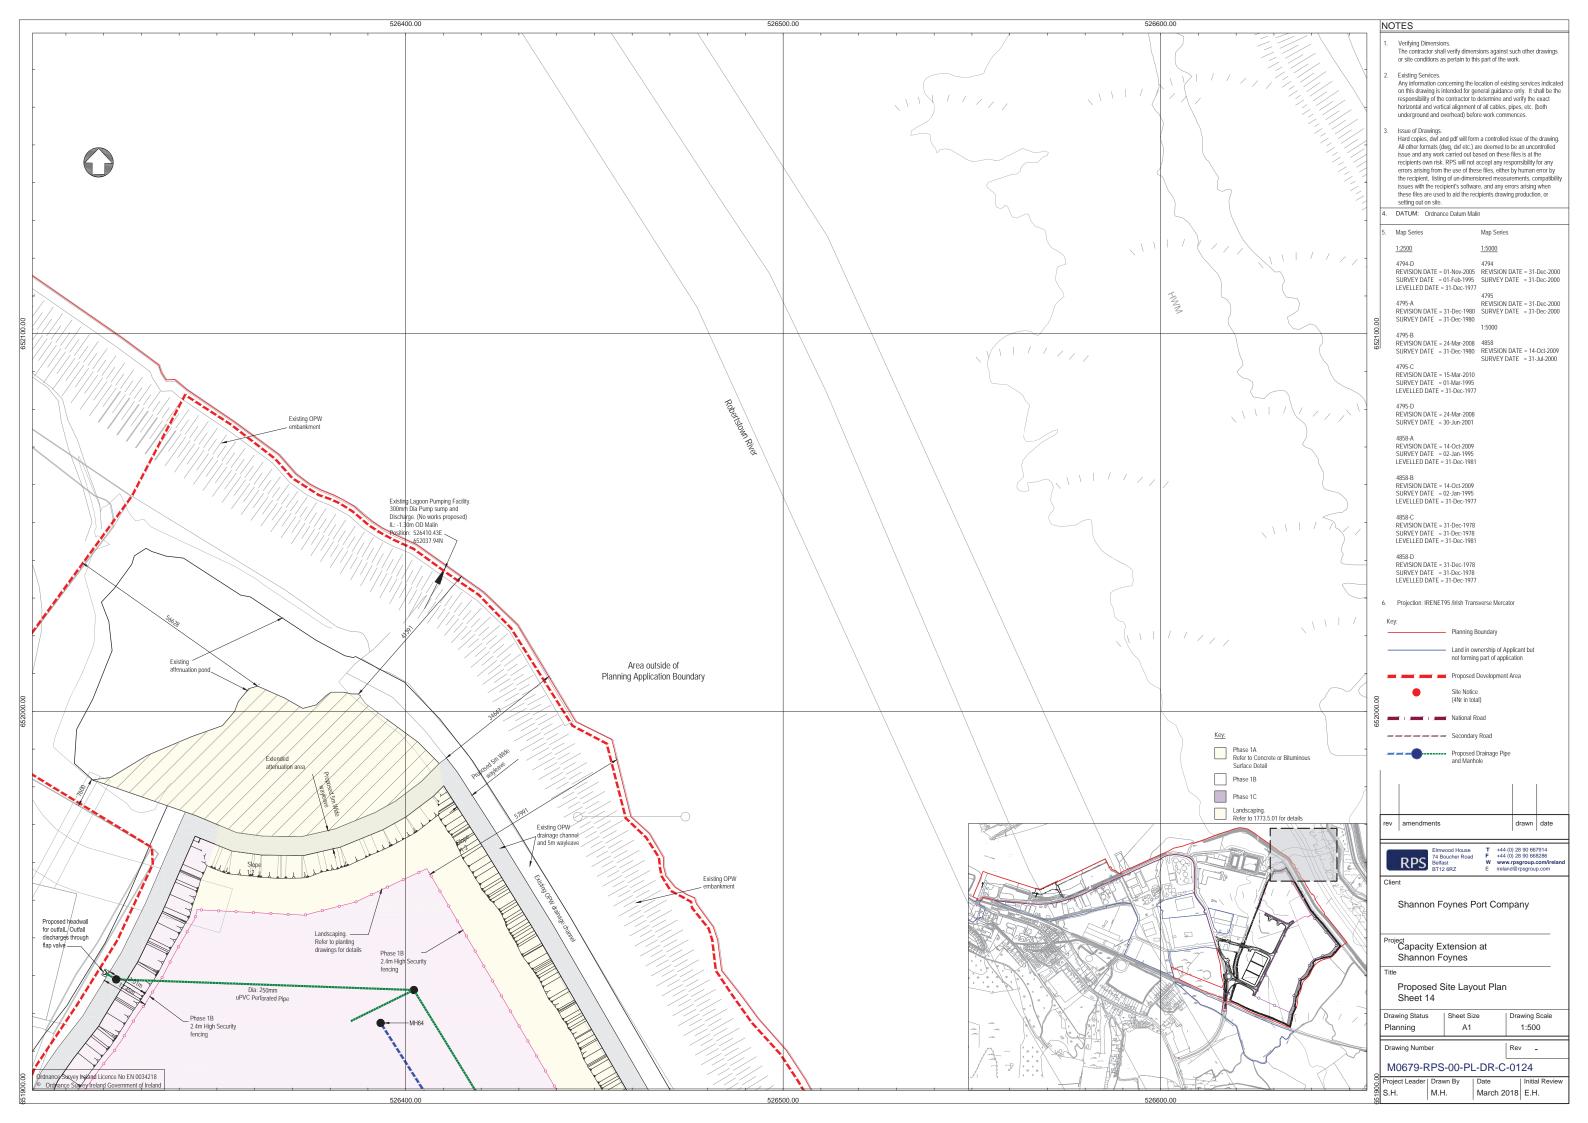

#### NOTES

- Verifying Dimensions. The contractor shall verify dimensions against such other drawings or site conditions as pertain to this part of the work.
- Existing Services.

Any information concerning the location of existing services indicated on this drawing is intended for general guidance only. It shall be the responsibility of the contractor to determine and verify the exact horizontal and vertical alignment of all cables, pipes, etc. (both underground and overhead) before work commences.

Issue of Drawings.

Hard copies, dwf and pdf will form a controlled issue of the drawing. All other formats (dwg, dxf etc.) are deemed to be an uncontrolled issue and any work carried out based on these files is at the recipients own risk. RPS will not accept any responsibility for any errors arising from the use of these files, either by human error by the recipient, listing of un-dimensioned measurements, compatibility issues with the recipient's software, and any errors arising when these files are used to aid the recipients drawing production, or setting out on site.

DATUM: Chart Datum

### LEGEND

approximate extent of existing boundary vegetation to be retained, protected and augmented with screen buffer planting (Refer to Table 2 this

Screen buffer planting (Refer to Table 1 this sheet)

Proposed location for Security Fencing (Refer to drawing M0679-RPS-00-PL-DR-C-0160 for

Indicative location for Noise Barrier (Refer to drawing M0679-RPS-00-PL-DR-C-0160 for details)