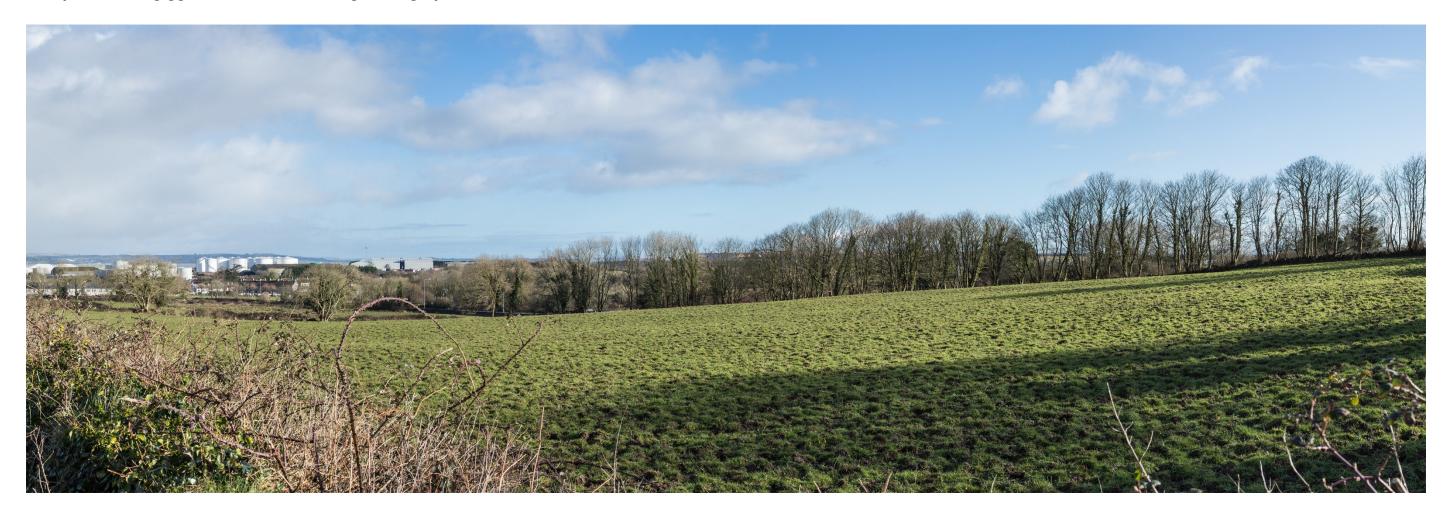

Viewpoint 8: N69 east of Saint Roberts Church – Existing Photograph

| View North from N69 east of Saint Roberts Church | Date of Photo: | Time Photo: | GPS Location:  | Horizontal Angle of View: | Figure 15 11a |
|--------------------------------------------------|----------------|-------------|----------------|---------------------------|---------------|
|                                                  | 08.03.2018     | 08.43       | 526864, 649702 | 80 degrees                | Figure 15.11a |